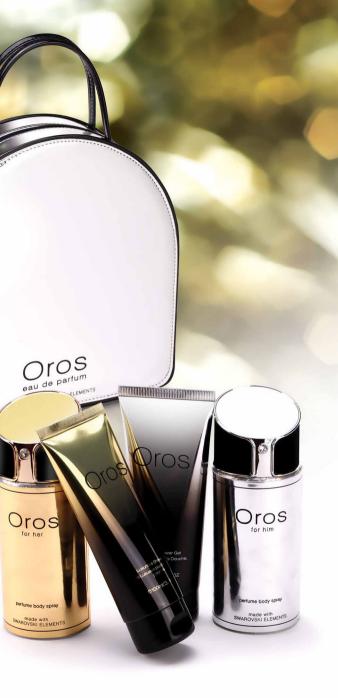

## www.orosperfumes.com

Oros, luxurious French fragrances, are made under license from Armaf Inc., France.

These unique fragrances are developed using natural oils and special aromatic ingredients making the fragrances irresistible and incredibly long-lasting.

Encased in handcrafted bottles with a dozen crystals connotes persona and sophistication for each month throughout the year, while the Swarovski stud on the cap imparts opulence as its the crowning glory.