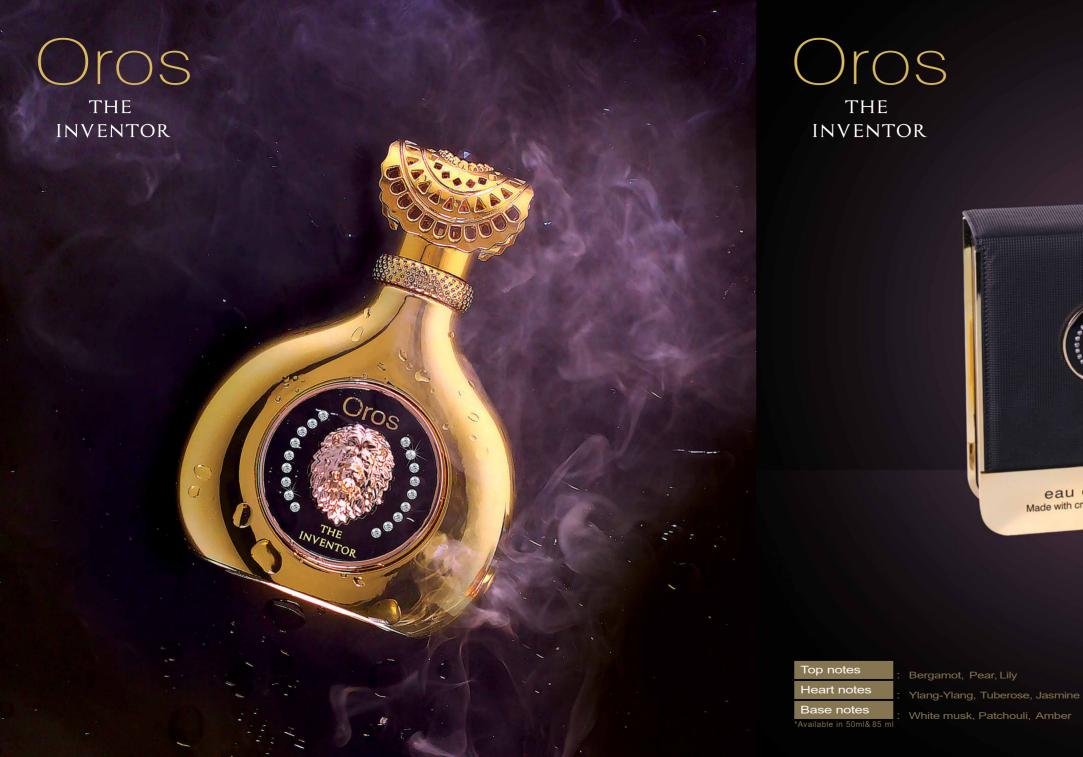

# THE INVENTOR

eau de parfum Made with crystals from Swarovski

| Top notes                | Berg |
|--------------------------|------|
| Heart notes              | Ylan |
| Base notes               | Whit |
| Available in 50ml& 85 ml |      |

: Bergamot, Pear, Lily : Ylang-Ylang, Tuberose, Jasmine : White musk, Patchouli, Amber

eau de parfum Made with crystals from Swarovsk