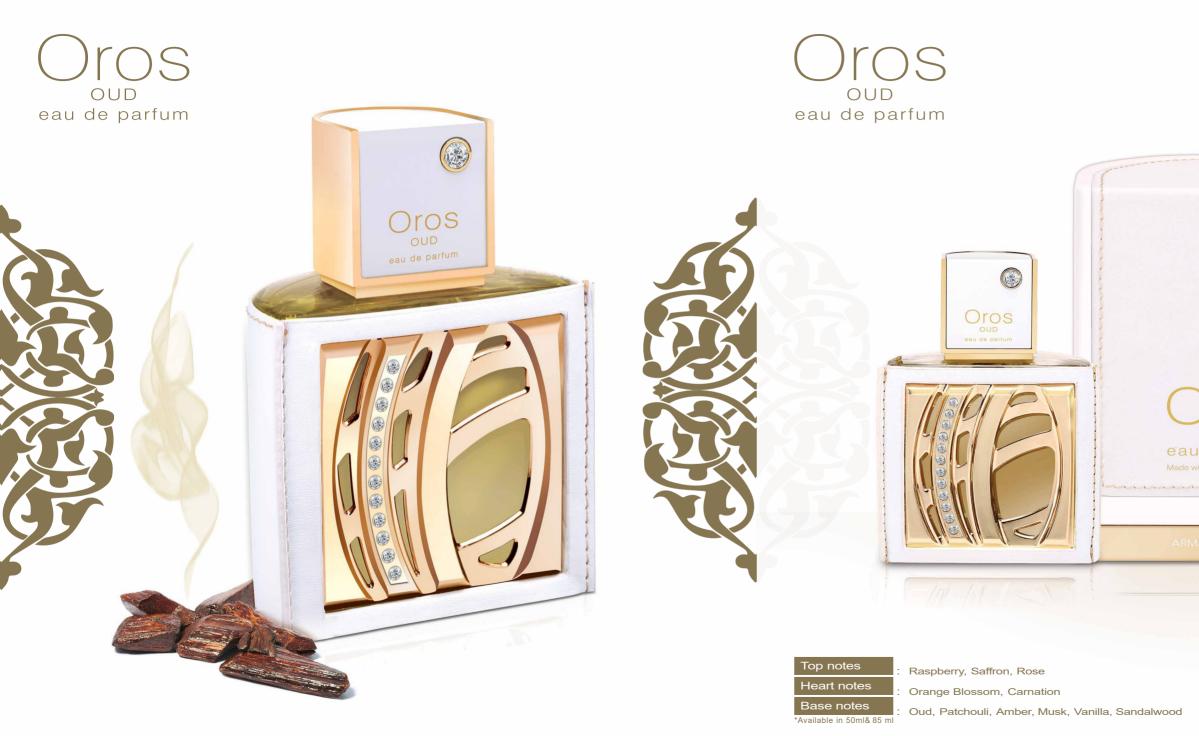

| Top notes                | :   | Orange, Ora |
|--------------------------|-----|-------------|
| Heart notes              | :   | Rose, Jasm  |
| Base notes               | :   | Tonka Bean  |
| *Available in 50ml& 85 m | i i | Tornia Doan |

Orange, Orange Blossom, Bergamot, Peach Blossom
 Rose, Jasmine, Mimosa, Ylang-Ylang, Wild Fruits
 Tonka Bean, White Musk, Vanilla, Patchouli, Amber
 Made with crystals from Swarovski<sup>®</sup>

المساجد مساجد والمساجد المساجد المساجد والمساجد