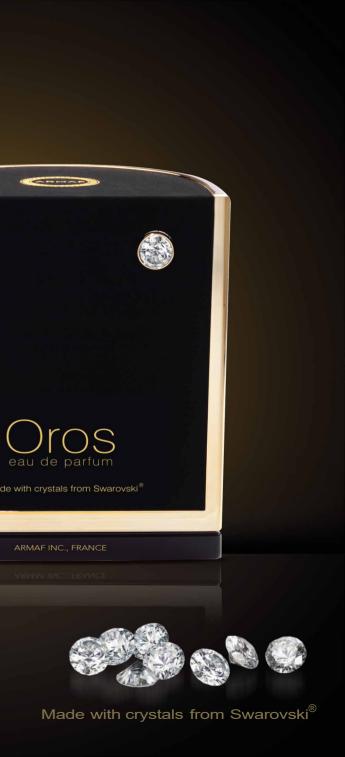

## www.orosperfumes.com

Oros, luxurious French fragrances, are made under license from Armaf Inc., France.

These unique fragrances are developed using natural oils and special aromatic ingredients making the fragrances irresistible and incredibly long-lasting.

Encased in handcrafted bottles with a dozen crystals connotes persona and sophistication for each month throughout the year, while the Swarovski stud on the cap imparts opulence as its the crowning glory.