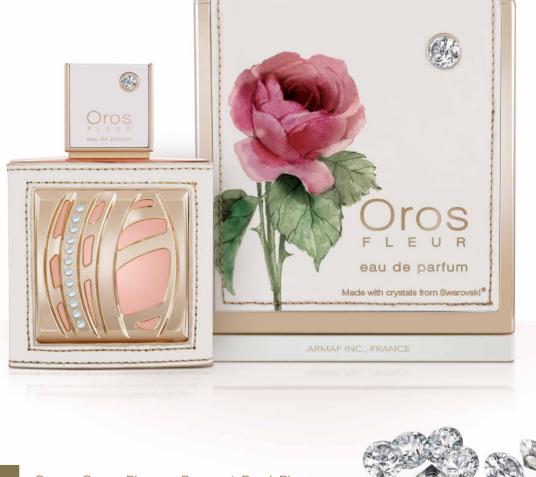

## www.orosperfumes.com

Oros, luxurious French fragrances, are made under license from Armaf Inc., France.

These unique fragrances are developed using natural oils and special aromatic ingredients making the fragrances irresistible and incredibly long-lasting.

Encased in handcrafted bottles with a dozen crystals connotes persona and sophistication for each month throughout the year, while the Swarovski stud on the cap imparts opulence as its the crowning glory.