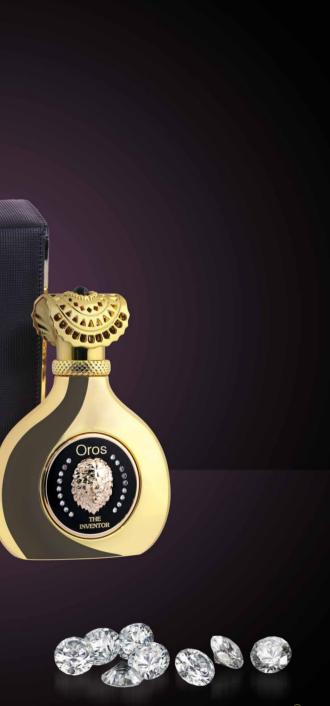

# THE INVENTOR

eau de parfum Made with crystals from Swarovski

| Top notes                | Berg |
|--------------------------|------|
| Heart notes              | Ylan |
| Base notes               | Whit |
| Available in 50ml& 85 ml |      |

: Bergamot, Pear, Lily : Ylang-Ylang, Tuberose, Jasmine : White musk, Patchouli, Amber

eau de parfum Made with crystals from Swarovsk