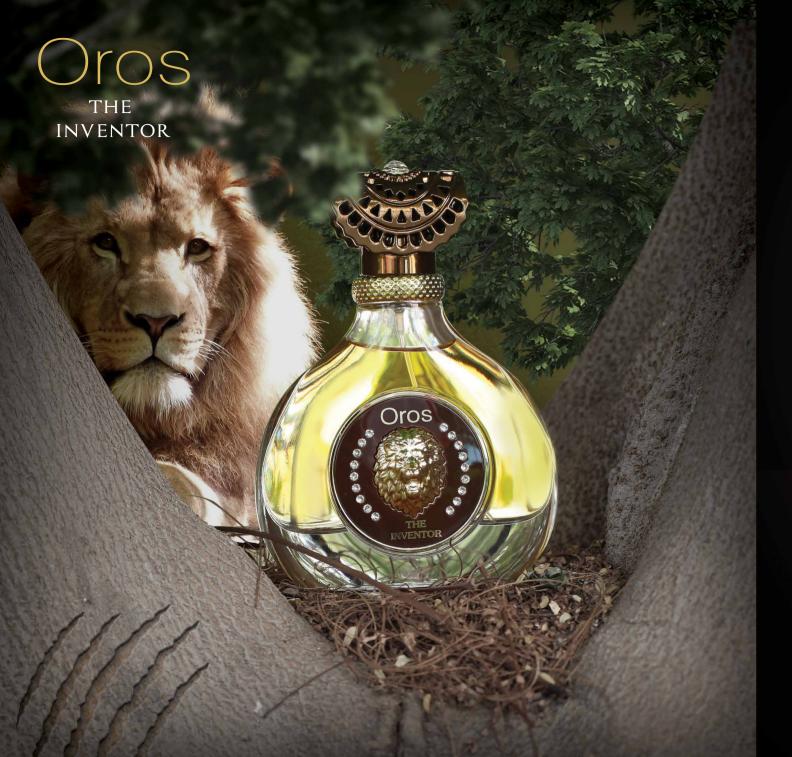

# THE INVENTOR

eau de parfum Made with crystals from Swarovski

| Top notes                | Berg |
|--------------------------|------|
| Heart notes              | Ylan |
| Base notes               | Whit |
| Available in 50ml& 85 ml |      |

: Bergamot, Pear, Lily : Ylang-Ylang, Tuberose, Jasmine : White musk, Patchouli, Amber

eau de parfum Made with crystals from Swarovsk