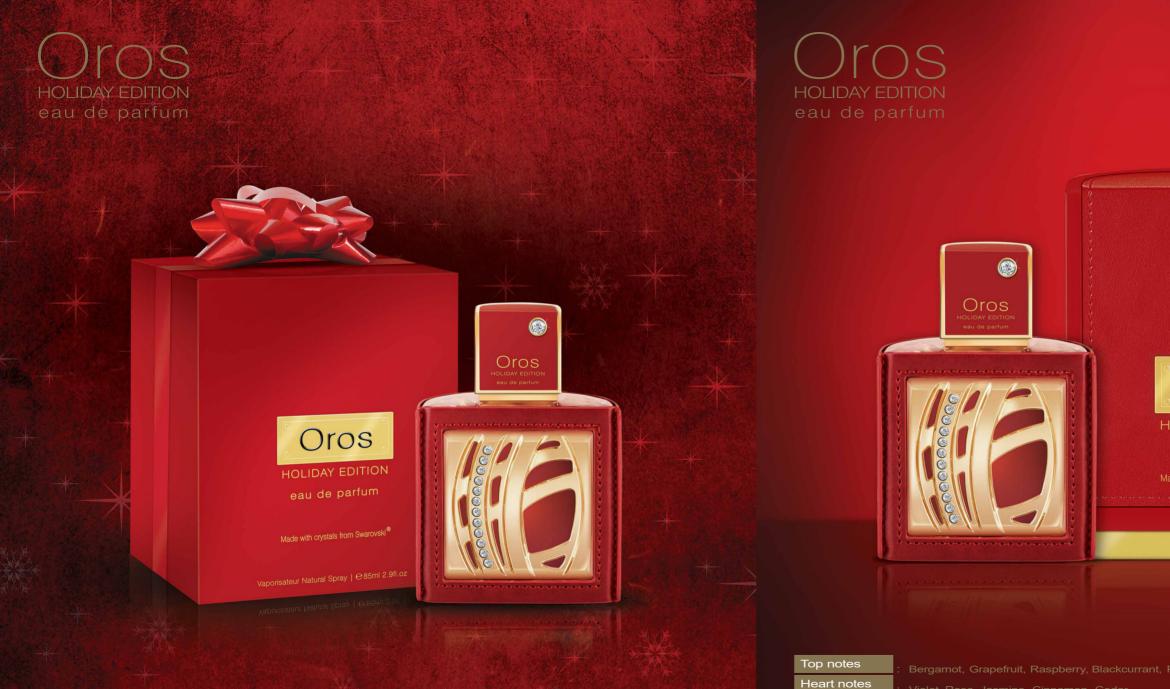

### eau de parfum

Made with crystals from Swarovski®

MAF INC., FRANCE

| : | Violet, | Rose, | Jasmine, | Cinnamon, | С |
|---|---------|-------|----------|-----------|---|
|   |         |       |          |           |   |