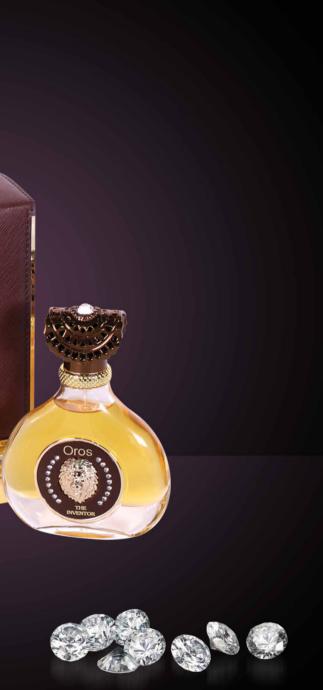

Encased in handcrafted bottles with a dozen crystals connotes persona and sophistication for each month throughout the year, while the Swarovski stud on the cap imparts opulence as its the crowning glory.