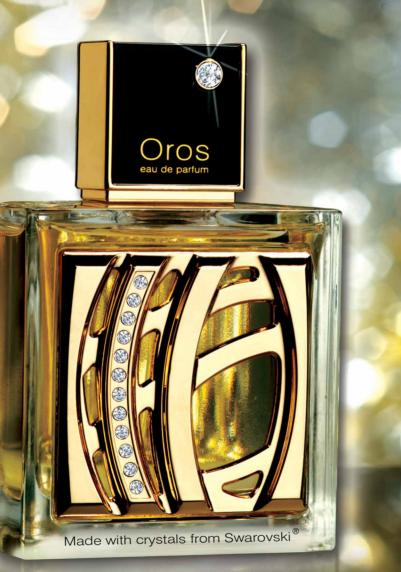

Encased in handcrafted bottles with a dozen crystals connotes persona and sophistication for each month throughout the year, while the Swarovski stud on the cap imparts opulence as its the crowning glory.