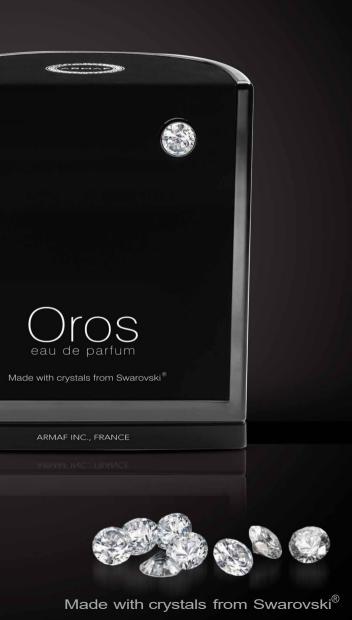

## www.orosperfumes.com

Oros, luxurious French fragrances, are made under license from Armaf Inc., France.

These unique fragrances are developed using natural oils and special aromatic ingredients making the fragrances irresistible and incredibly long-lasting.

Encased in handcrafted bottles with a dozen crystals connotes persona and sophistication for each month throughout the year, while the Swarovski stud on the cap imparts opulence as its the crowning glory.