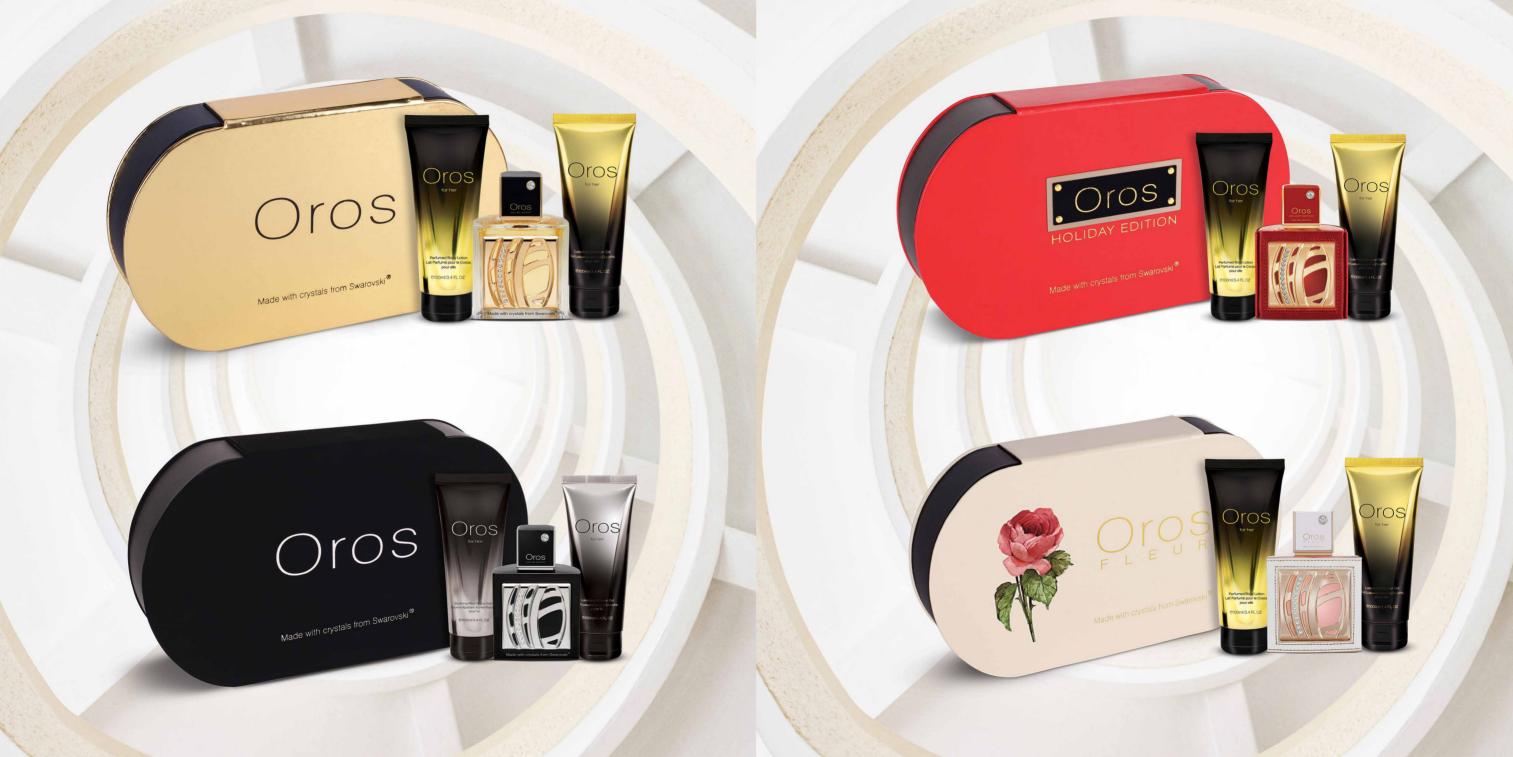

## www.orosperfumes.com

Oros, luxurious French fragrances, are made under license from Armaf Inc., France.

These unique fragrances are developed using natural oils and special aromatic ingredients making the fragrances irresistible and incredibly long-lasting.

Encased in handcrafted bottles with a dozen crystals connotes persona and sophistication for each month throughout the year, while the Swarovski stud on the cap imparts opulence as its the crowning glory.