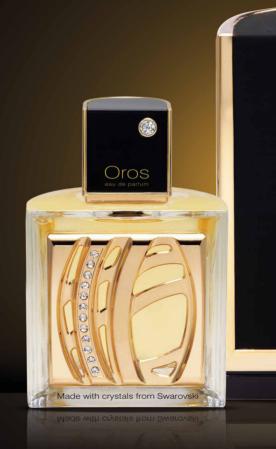

## www.orosperfumes.com

Oros, luxurious French fragrances, are made under license from Armaf Inc., France.

These unique fragrances are developed using natural oils and special aromatic ingredients making the fragrances irresistible and incredibly long-lasting.

Encased in handcrafted bottles with a dozen crystals connotes persona and sophistication for each month throughout the year, while the Swarovski stud on the cap imparts opulence as its the crowning glory.