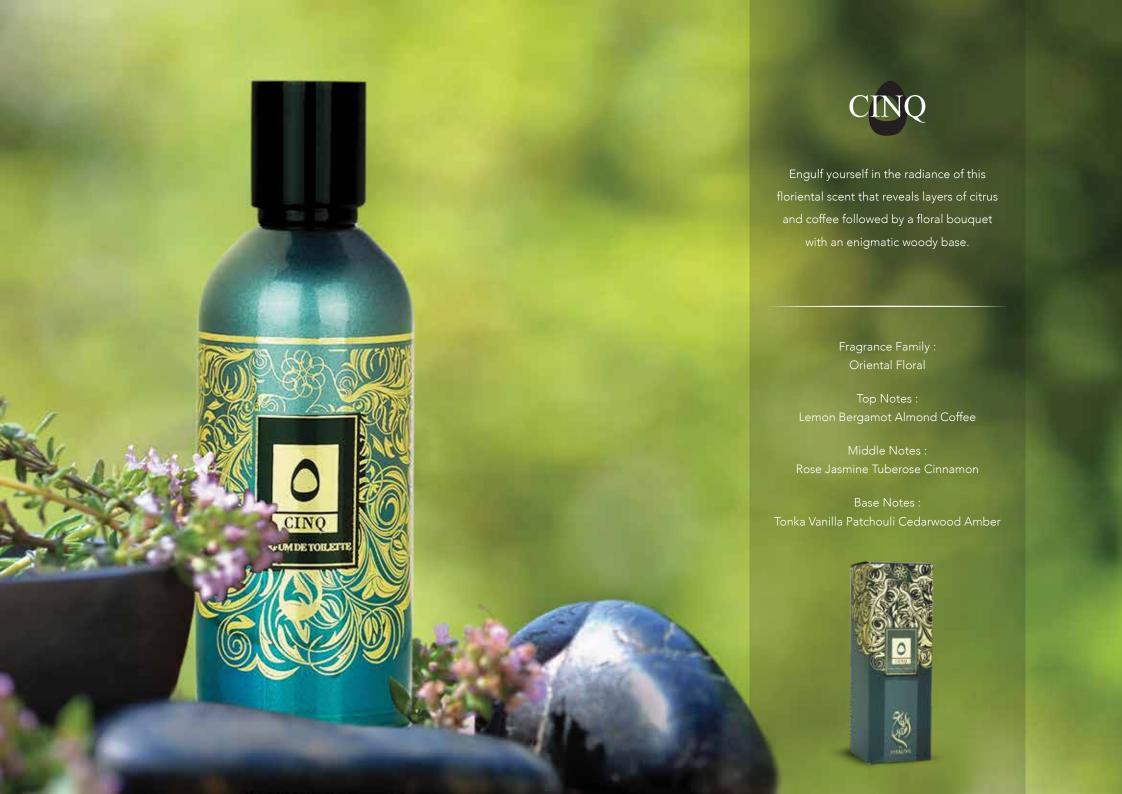

A lovely oriental vanilla fragrance that unfurls
into a mélange of citrus and green notes
layered on a heart of a fruity bouquet
landing on a rich base of warm dominating
musk and cedar wood.

Fragrance Family
Oriental Vanilla

Iop Notes :
Bergamot Cedar Leaves Pineapple

Middle Notes :
Passion Fruit Thyme Fruity Accords

Base Notes :
Ambrocenide Musk Cedarwood Vanilla











Distinguish yourself with this classic woody aromatic fragrance featuring robust offee notes, intertwined with a deep royal blend of incense and agarwood.

Fragrance Family : Woody Aromatic

Top Notes : Green accords Coffee

> Middle Notes : Resins Tobacco

Base Notes : Incense Agarwood









An delicate scent that evokes mystery and exoticism with spicy accords at the top that effortlessly blend into deep woody leathery notes with a sweet vanilla base.

Fragrance Family : Sweet Oriental

Top Notes : Spicy Accords

Middle Notes : Woody Leathery Resins

Base Notes : Vanilla Agarwood







Be captivated in this alluring musky
fragrance that leads with fresh fruity notes
intermingling the sweet scent of white honey.
At the heart lies soft floral undertones of
Rose followe by a rich