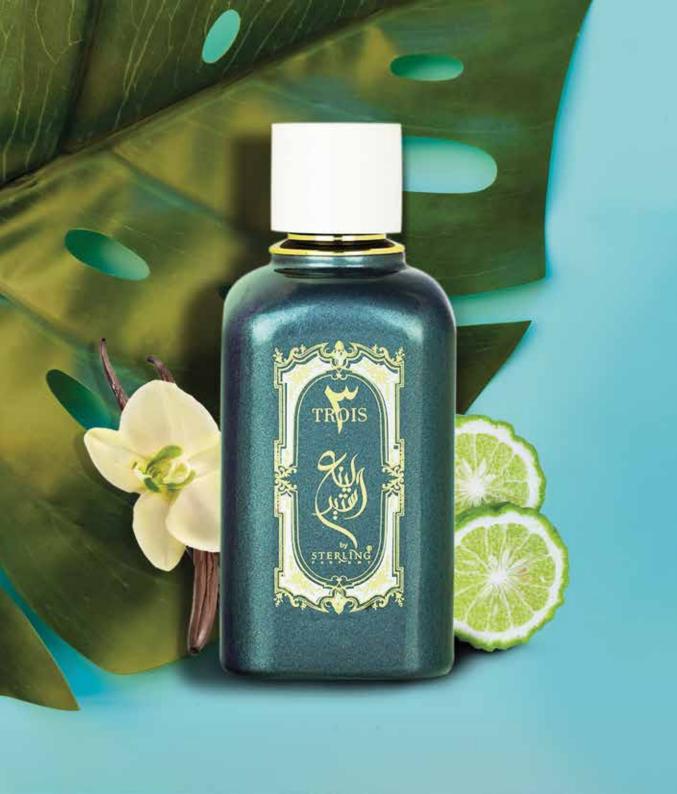

A lovely oriental vanilla fragrance that unfurls
into a mélange of citrus and green notes
layered on a heart of a fruity bouquet
landing on a rich base of warm dominating
musk and cedar wood.

Fragrance Family
Oriental Vanilla

Iop Notes :
Bergamot Cedar Leaves Pineapple

Middle Notes :
Passion Fruit Thyme Fruity Accords

Base Notes :
Ambrocenide Musk Cedarwood Vanilla











Distinguish yourself with this classic woody aromatic fragrance featuring robust offee notes, intertwined with a deep royal blend of incense and agarwood.

Fragrance Family : Woody Aromatic

Top Notes : Green accords Coffee

> Middle Notes : Resins Tobacco

Base Notes : Incense Agarwood









An delicate scent that evokes mystery and exoticism with spicy accords at the top that effortlessly blend into deep