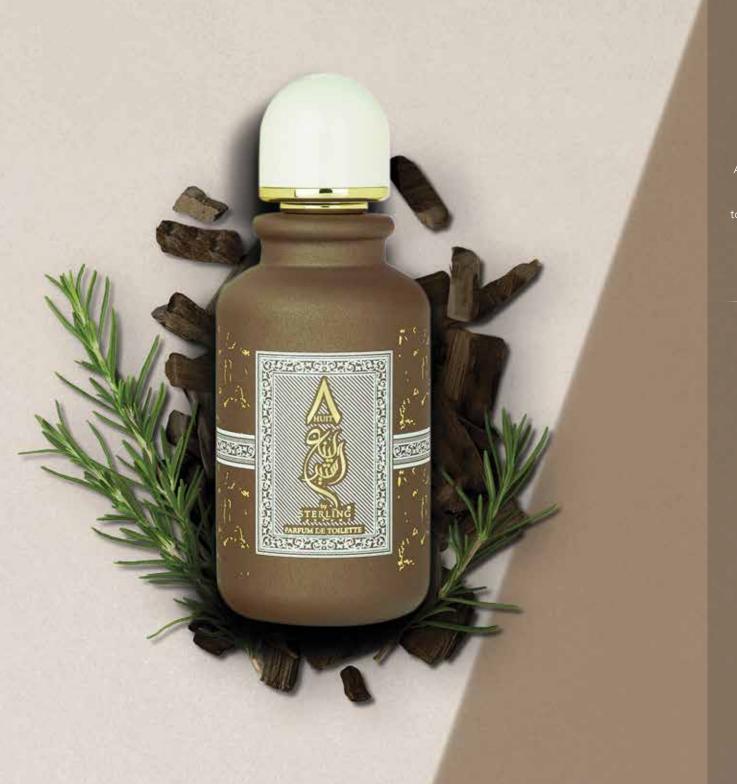

Fragrance Family : Woody Aromatic

Top Notes : Green accords Coffee

> Middle Notes : Resins Tobacco

Base Notes : Incense Agarwood

An delicate scent that evokes mystery and exoticism with spicy accords at the top that effortlessly blend into deep woody leathery notes with a sweet vanilla base.