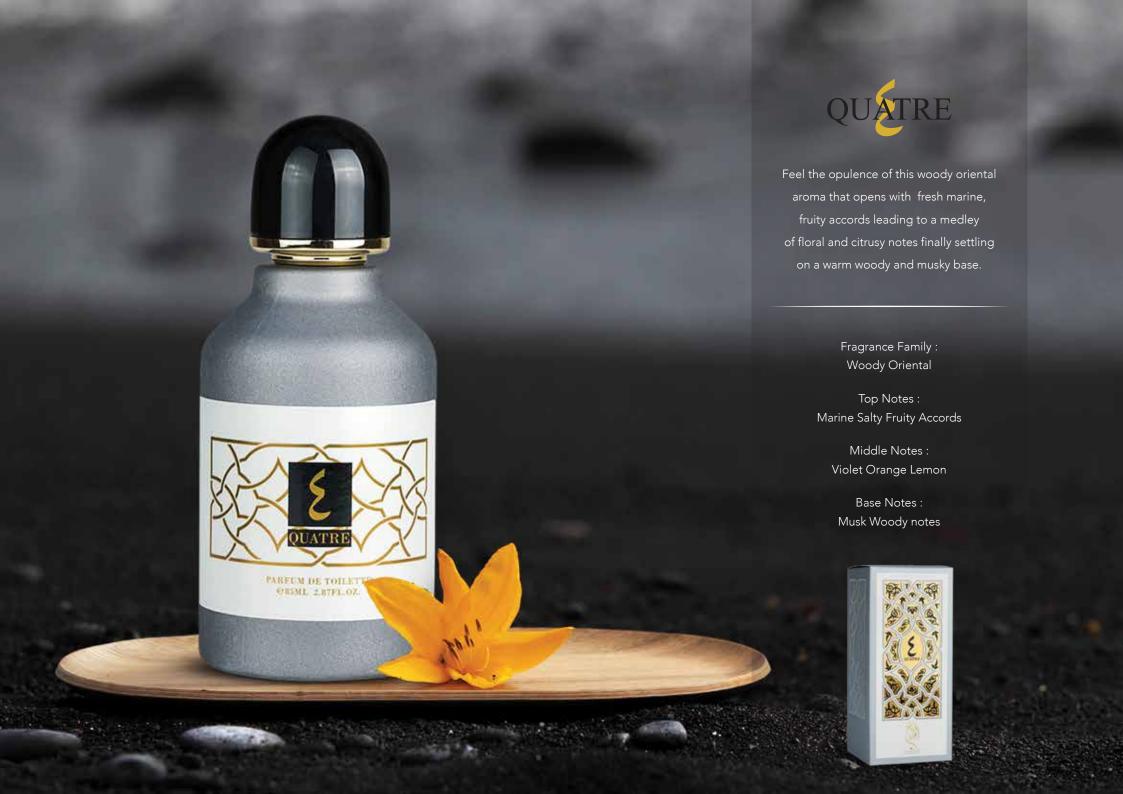

A lovely oriental vanilla fragrance that unfurls
into a mélange of citrus and green notes
layered on a heart of a fruity bouquet
landing on a rich base of warm dominating
musk and cedar wood.

Fragrance Family
Oriental Vanilla

Iop Notes :
Bergamot Cedar Leaves Pineapple

Middle Notes :
Passion Fruit Thyme Fruity Accords

Base Notes :
Ambrocenide Musk Cedarwood Vanilla











Distinguish yourself with this classic woody aromatic fragrance featuring robust offee notes, intertwined with a deep royal blend of incense and agarwood.

Fragrance Family : Woody Aromatic

Top Notes : Green accords Coffee

> Middle Notes : Resins Tobacco

Base Notes : Incense Agarwood









An delicate scent that evokes mystery and exoticism with spicy accords at the top that effortlessly blend into deep woody leathery notes with a sweet vanilla base.

Fragrance Family : Sweet Oriental

Top Notes : Spicy Accords

Middle Notes : Woody Leathery Resins

Base Notes : Vanilla Agarwood







Be captivated in this alluring musky
fragrance that leads with fresh fruity notes
intermingling the sweet scent of white honey.
At the heart lies soft floral undertones of
Rose followe by a ric