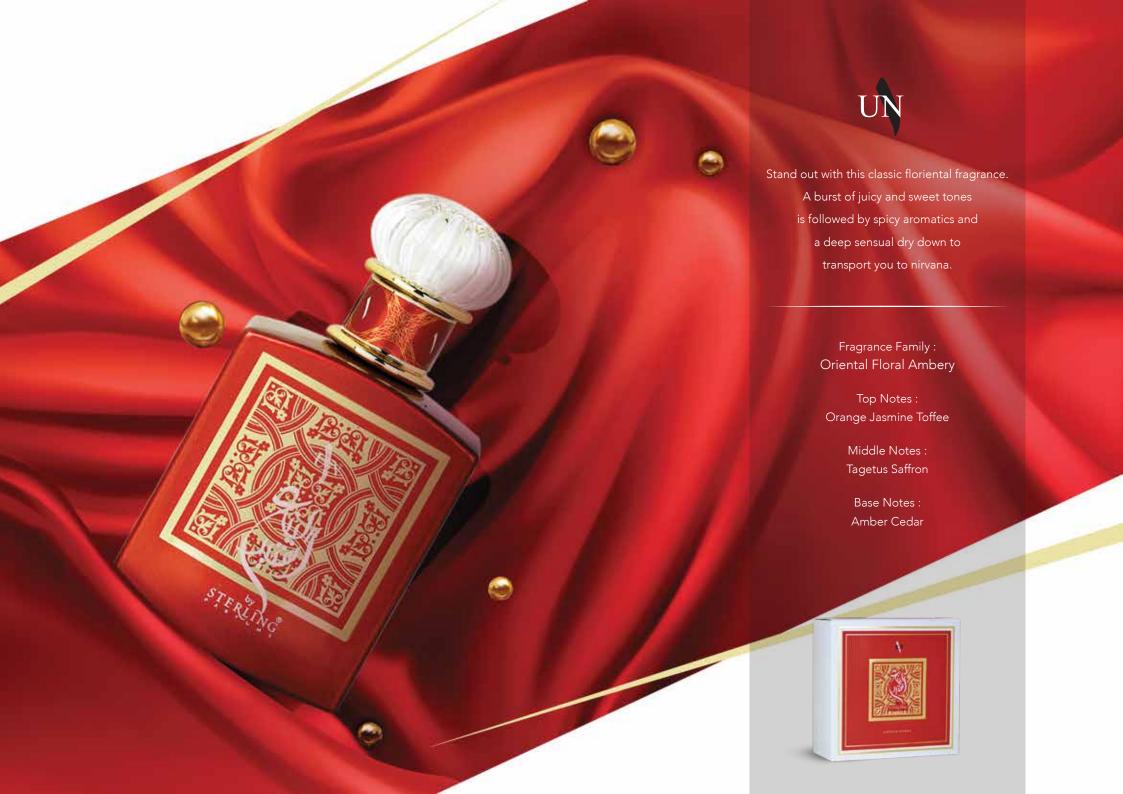

A lovely oriental vanilla fragrance that unfurls
into a mélange of citrus and green notes
layered on a heart of a fruity bouquet
landing on a rich base of warm dominating
musk and cedar wood.

Fragrance Family
Oriental Vanilla

Iop Notes :
Bergamot Cedar Leaves Pineapple

Middle Notes :
Passion Fruit Thyme Fruity Accords

Base Notes :
Ambrocenide Musk Cedarwood Vanilla











Distinguish yourself with this classic woody aromatic fragrance featuring robust offee notes, intertwined with a deep royal blend of incense and agarwood.

Fragrance Family : Woody Aromatic

Top Notes : Green accords Coffee

> Middle Notes : Resins Tobacco

Base Notes : Incense Agarwood









An delicate scent that evokes mystery and exoticism with spicy accords at the top that effortlessly blend into d