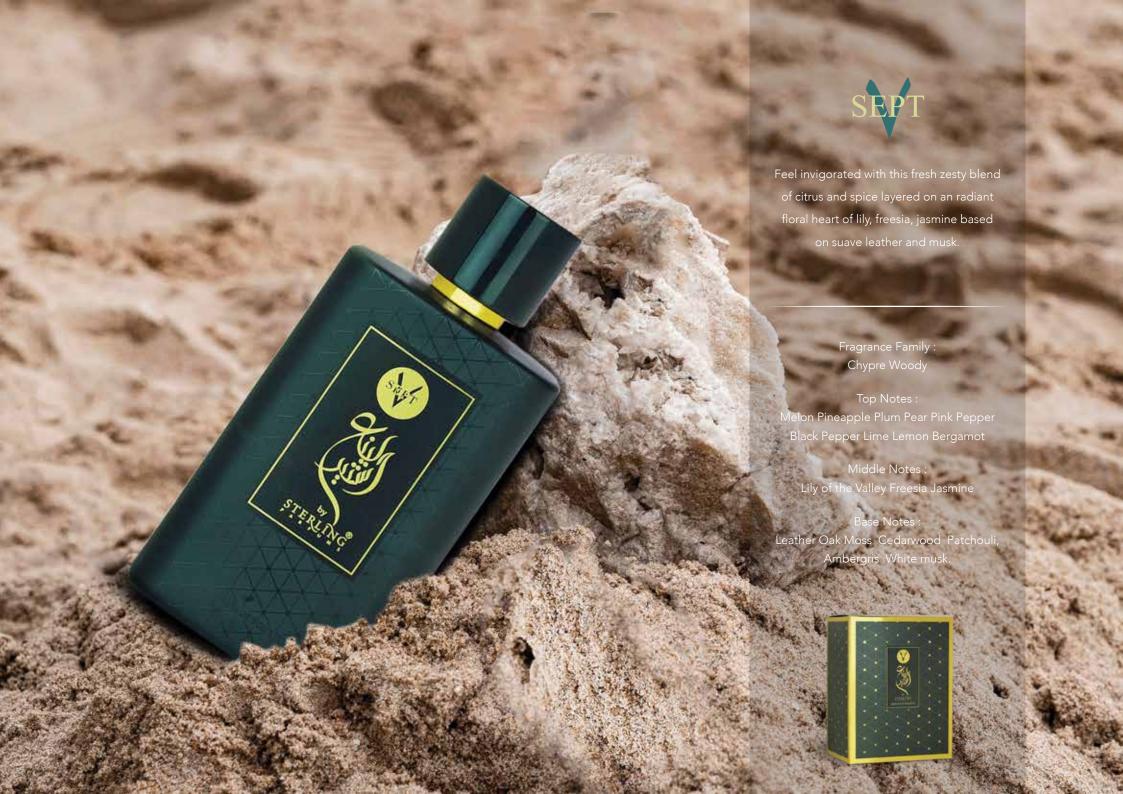

A lovely oriental vanilla fragrance that unfurls
into a mélange of citrus and green notes
layered on a heart of a fruity bouquet
landing on a rich base of warm dominating
musk and cedar wood.

Fragrance Family
Oriental Vanilla

Iop Notes :
Bergamot Cedar Leaves Pineapple

Middle Notes :
Passion Fruit Thyme Fruity Accords

Base Notes :
Ambrocenide Musk Cedarwood Vanilla











Distinguish yourself with this classic woody aromatic fragrance featuring robust offee notes, intertwined with a deep royal blend of incense and agarwood.

Fragrance Family : Woody Aromatic

Top Notes : Green accords Coffee

> Middle Notes : Resins Tobacco

Base Notes : Incense Agarwood









An delicate scent that evokes mystery and exoticism with spicy accords at the top that effortlessly blend into deep woody leathery notes with a sweet vanilla base.

Fragrance Family : Sweet Oriental

Top Notes : Spicy Accords

Middle Notes : Woody Leathery Resins

Base Notes : Vanilla Agarwood







Be captivated in this alluring musky
fragrance that leads with fresh fruity notes
intermingling the sweet scent of white honey.
At the heart lies soft floral undertones of
Rose followe by a rich warm base of
Amber and Musk.

Fragrance Family : Musky

Top Notes : Lemon Plum White Honey

Middle Notes :

Rose

Base Notes : Amber Musk