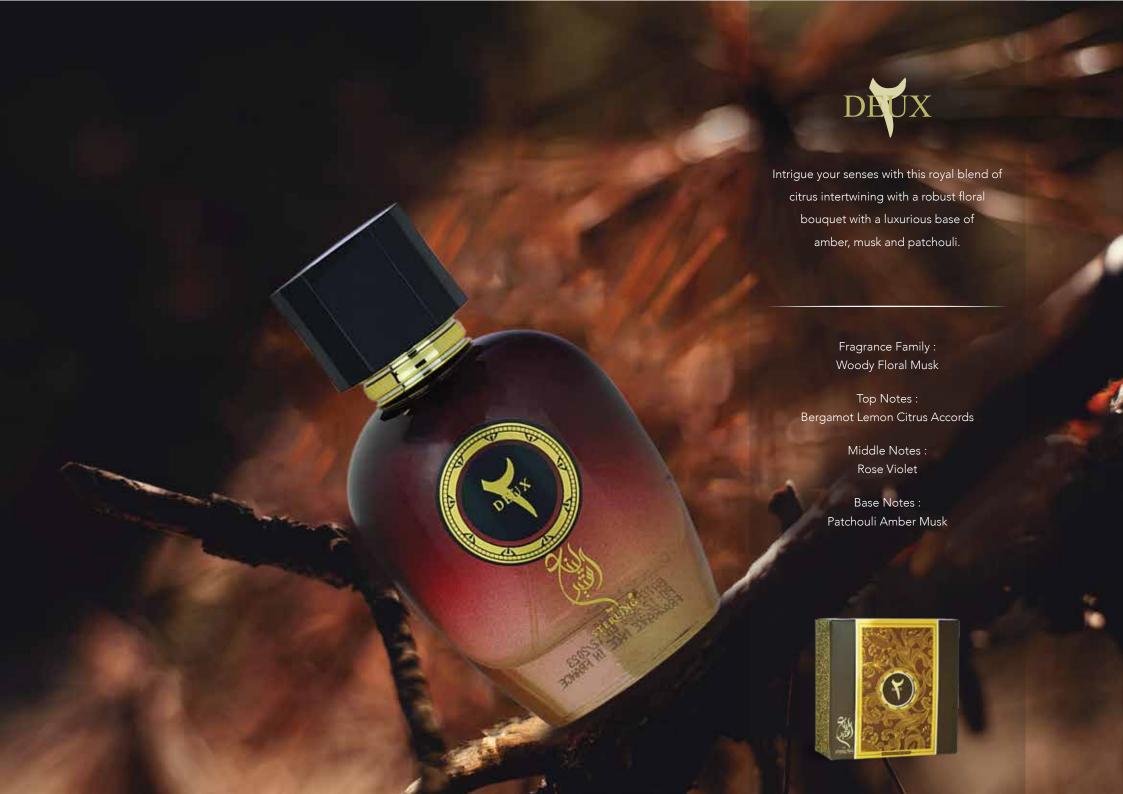

A lovely oriental vanilla fragrance that unfurls
into a mélange of citrus and green notes
layered on a heart of a fruity bouquet
landing on a rich base of warm dominating
musk and cedar wood.

Fragrance Family
Oriental Vanilla

Iop Notes :
Bergamot Cedar Leaves Pineapple

Middle Notes :
Passion Fruit Thyme Fruity Accords

Base Notes :
Ambrocenide Musk Cedarwood Vanilla











Distinguish yourself with this classic woody aromatic fragrance featuring robust offee notes, intertwined with a deep royal blend of incense and agarwood.

Fragrance Family : Woody Aromatic

Top Notes : Green accords Coffee

> Middle Notes : Resins Tobacco

Base Notes : Incense Agarwood









An delicate scent that evokes mystery and exoticism with spicy accords at the top that effortlessly blend into dee