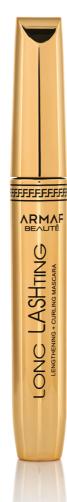

#### Long Lashting Mascara

- Clean & Precise Application
- Buildable
- Water Resistant
- Longwear
- No Clumping

Armaf Beaute Brow Strokes comes with 3 pronged tip that mimics natural brow hair, it fills in, feathers and gives your brows dimension. Its unique slim angled tip gives you the most defined strokes, without ever budging. The creamy formula glides on with ease and no tugging whatsoever. Just use a light hand for feather-like strokes and flaunt your bold, beautiful brows! What's more – it is also smudge-proof, transfer-proof, superbly pigmented and lasts for up to 16 hours!