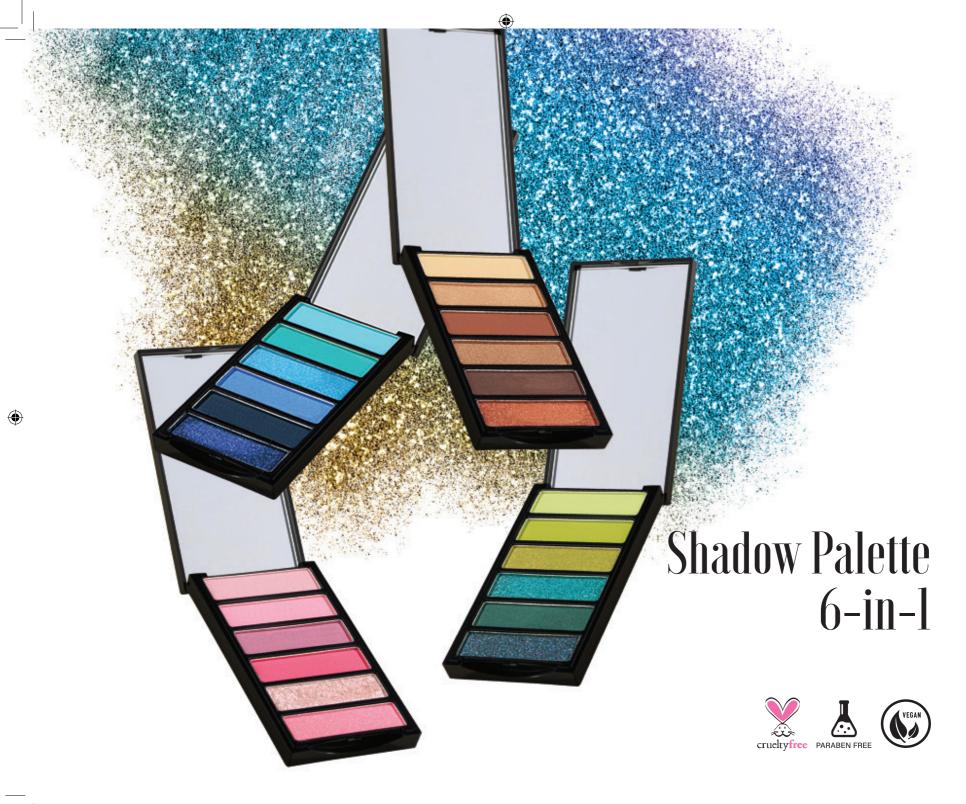

- Waterproof
- Smudge proof
- Last upto 24 Hours
- High Payoff
- Smooth Application

- Water Resistant
- Longlasting
- Lightweight
- Easy Application

This eyeshadow palette contains matte, shimmer, and metallic finishes. It is easy to blend and highly pigmented that ensures you can maintain rich pigment from day-to-night.

- Easy to Blend
- Highly Pigmented
- Comfortable Wear
- Buildable Formulation
- Ultra Fine Powder
- 6 Beautiful Shades

This eyeshadow palette contains matte, shimmer, and metallic finishes. It is easy to blend and highly pigmented that ensures you can maintain rich pigment from day-tonight.