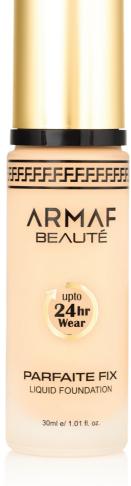

## **ARMAF**BEAUTÉ

A 24 Hr lasting liquid foundation with a natural matte finish that unifies uneven skin tone and covers imperfections with buildable coverage.

- Enriched with Buildable Coverage
- Last up to 24 hours
- Natural Matte Finish
- Enriched with Hyaluronate Acid
- Enriched Vitamin C/E/B5