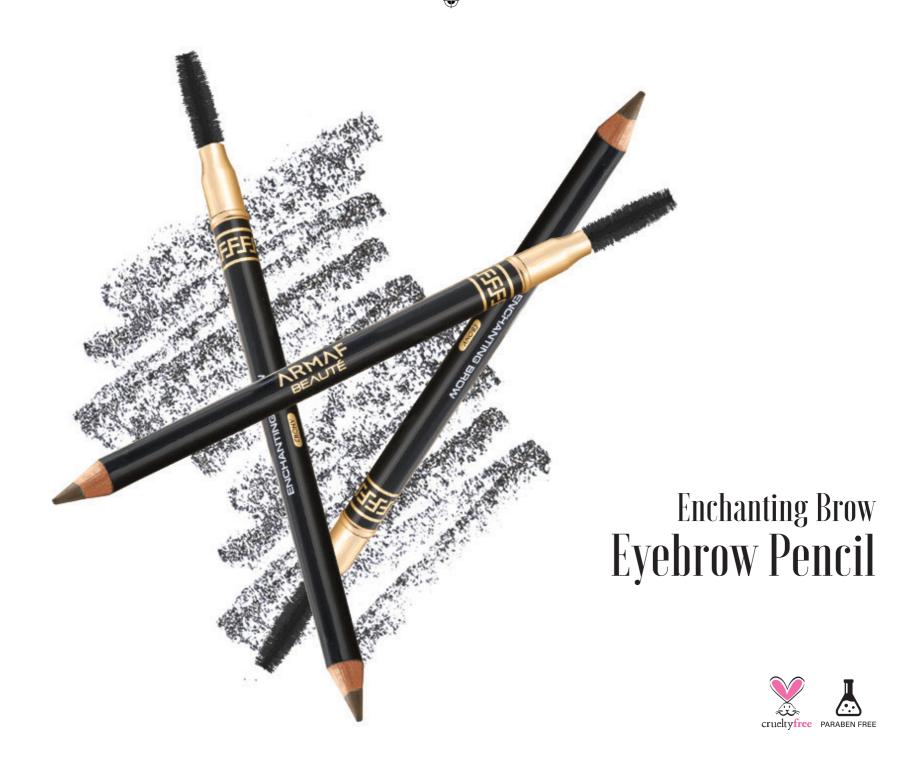

- MOCHA BEAN
- SALTED CARAMEL
- FRENCH VANILLA
- **BUTTER PECAN**
- ROCKY ROAD
- MINT CHOCOLATE
- **GREEN TEA**
- WHITE CHOCOLATE

Enchanting Brow Eyebrow Pencil is a multifunctional and immensely pigmented brow product that comes with a spoolie brush to create natural looking eyebrows instantly. This dual-sided pencil applies color with the fine tip on one side and tames and combs brows with the spoolie on the other end. It lets you create well defined eyebrows and a flawless arch in no time. **ARMAF**BEAUTÉ

- Highly Pigmented
- Buildable
- Natural Look
- Easy Application
- ◆ Longwear

Brown

Armaf Beaute intense black formula is richly pigmented, quick drying and offers a slick finish for up to 12 hours. It is sweatproof and transferproof which keeps your look clean and mess free for long. Not forgetting its fine and flexible felt-tip that delivers insanely precise lines and hassle-free application with every stroke to help create fierce eyeliner looks.