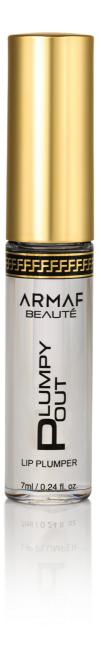

INTENSE

- Immediate High Shine
- Instant Hydration
- Non-sticky
- Enriched with Cloudberry Seed Oil, Inca Inchi Oil & Calendula Oil
- Enriched with Vit E & Mango Butterh

Candy

**ARMAF** 

BEAUTÉ

A warming, hydrating lip plumper with moisturizing emollients for fuller looking lips. Infused with Hotflux offering instant tingle sensation and glides easily onto lips giving mirror-like and plumpy looking finish.

- Super Hydrating
- Plumping Mirror Finish
- Fuller Lips

•

Armaf Beaute lip liner is designed to shape, line and fill your lips. The long lasting staying formula has ultra rich matte finish which is smudgeproof and transferproof. This pencil will add the right amount of dimension to your lips, for that colourful on-trend look you crave.