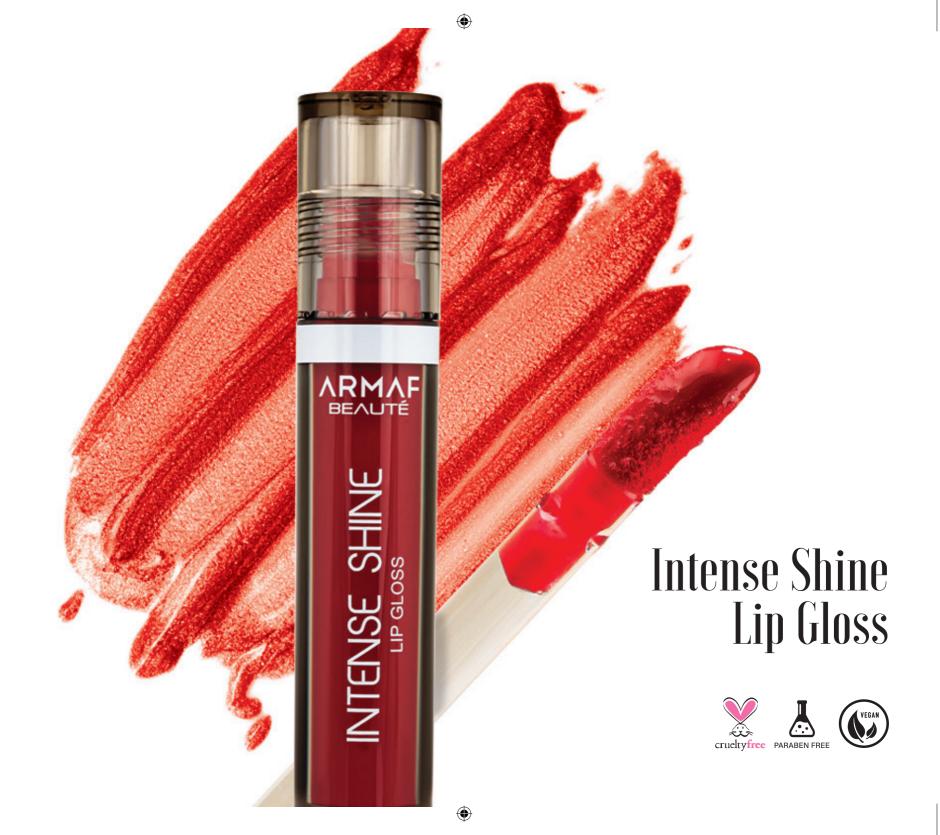

INTENSE

- Immediate High Shine
- Instant Hydration
- Non-sticky
- Enriched with Cloudberry Seed Oil, Inca Inchi Oil & Calendula Oil
- Enriched with Vit E & Mango Butterh

Candy

**ARMAF** 

BEAUTÉ

A warming, hydrating lip plumper with moisturizing emollients for fuller looking lips. Infused with Hotflux offering instant tingle sensation and glides easily onto lips giving mirror-like and plumpy looking finish.