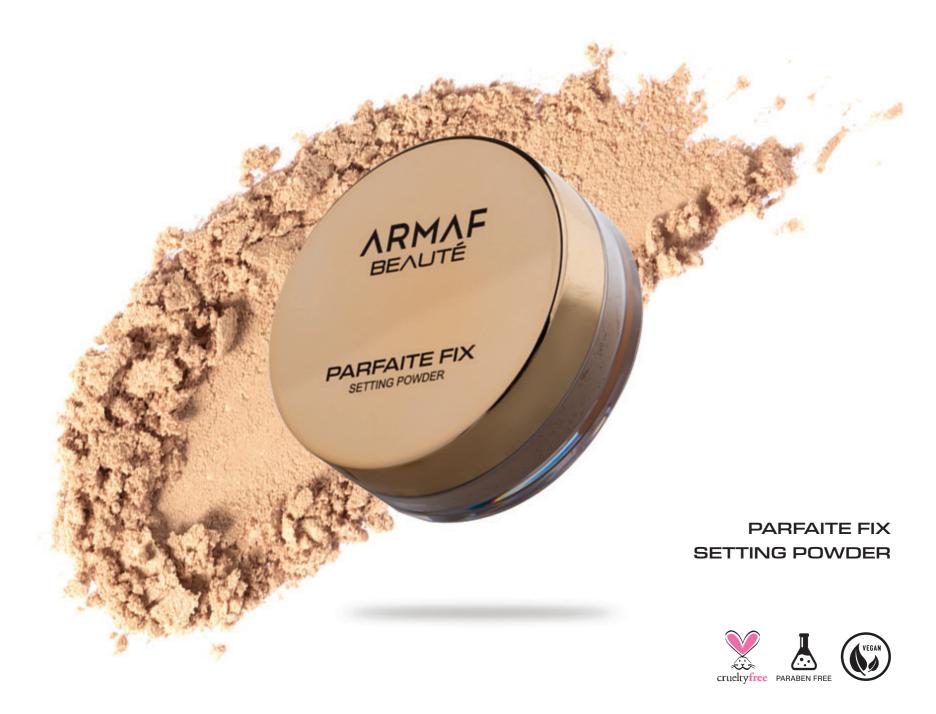

A lightweight, exquisite texture
Setting Powder that is packed with
delicate pigments for brightening
your skin in appropriate shade.
The ultra-fine and smooth powder
blends seamlessly into skin leaving
a soft, airbrushed matte finish
without cakey look and flashback in
photographs.

- Matte Finish
- Silky Texture
- Ultra-fine Powder
- Soft Focusing Effect
- Absorbs Oil and Shine
- Weightless Formula

Parfaite Fix-Compact is a feathery light powder that mops away any excess oil production and imparts a seamless veil on your skin. It blurs and smoothens imperfections, never settling into fine lines or creases. All you need to do is dab some compact on the sweat-prone zones of your face, and it will last you through the day, even if you decide to take a dip in the pool.