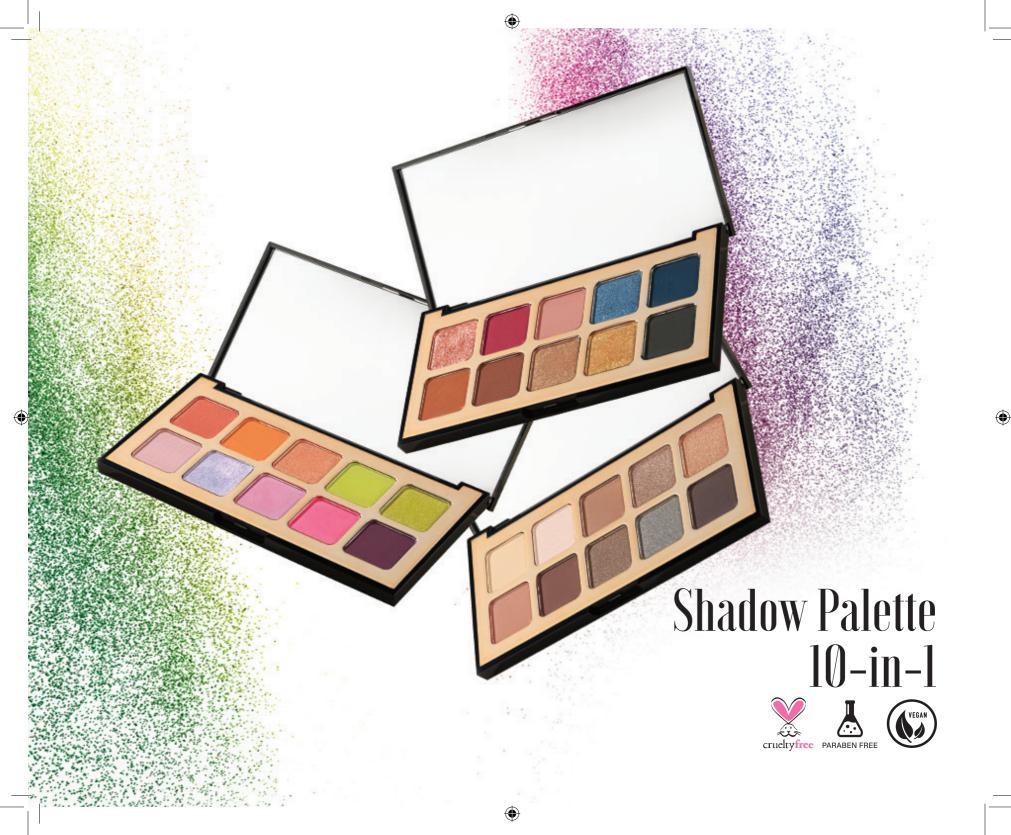

- Waterproof
- Smudge proof
- Last upto 24 Hours
- High Payoff
- Smooth Application

- Water Resistant
- Longlasting
- Lightweight
- Easy Application

This eyeshadow palette contains matte, shimmer, and metallic finishes. It is easy to blend and highly pigmented that ensures you can maintain rich pigment from day-to-night.

- Easy to Blend
- Highly Pigmented
- Comfortable Wear
- Buildable Formulation
- Ultra Fine Powder
- 6 Beautiful Shades

This eyeshadow palette contains matte, shimmer, and metallic finishes. It is easy to blend and highly pigmented that ensures you can maintain rich pigment from day-tonight.

Easy to Blend

Glimmer Jelly Highlighter is a smooth, jellytextured highlighter that blends into the skin for a luminous, glowing skin effect. The versatile jelly formula makes it the perfect for multi-use from highlighter on your face to beautifully glowing eyeshadow on your eyes.