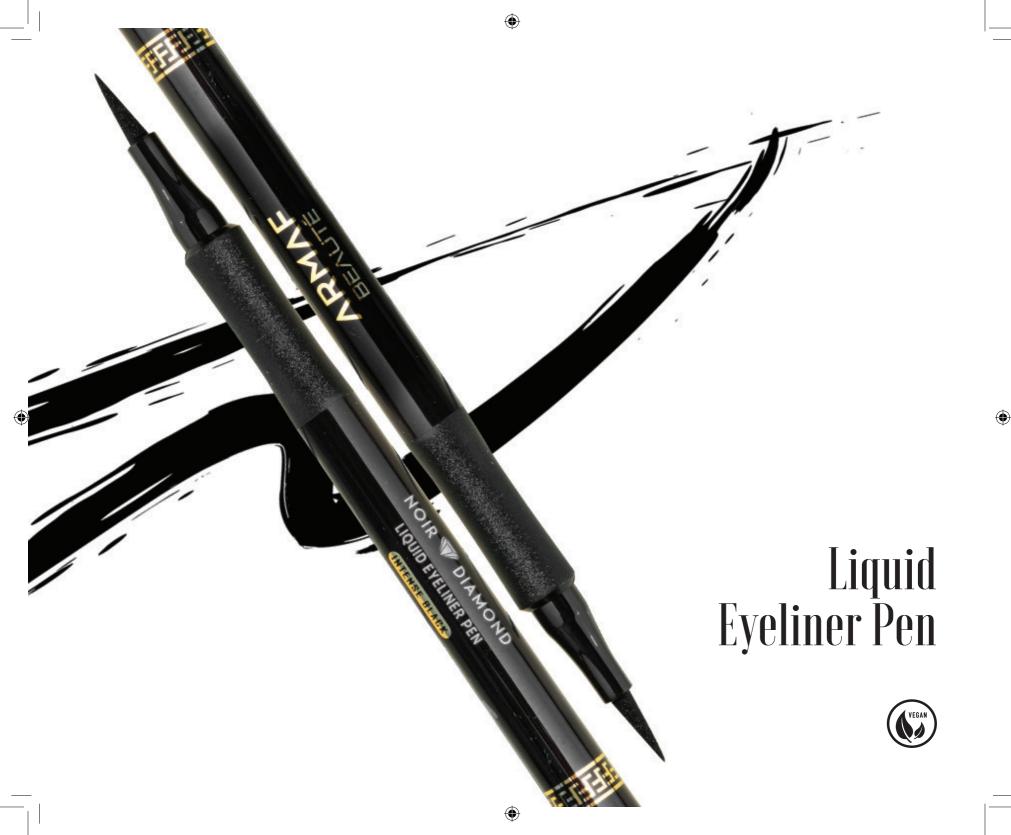

- Highly Pigmented
- Buildable
- Natural Look
- Easy Application
- ◆ Longwear

Brown

Armaf Beaute intense black formula is richly pigmented, quick drying and offers a slick finish for up to 12 hours. It is sweatproof and transferproof which keeps your look clean and mess free for long. Not forgetting its fine and flexible felt-tip that delivers insanely precise lines and hassle-free application with every stroke to help create fierce eyeliner looks.

Be your own Boss from bold graphic eye flicks to a simple wing, slay any look with utmost finesse

INTENSE BLACK

Glide It: Waterline Eyeliner combines the precision of a pencil and bold finish of a gel that stays upto 24 hours. This waterproof and smudge proof formula glides on smooth and deliver high impact gel finish. It can be used along the lash and waterline or extended to create a dramatic wing.