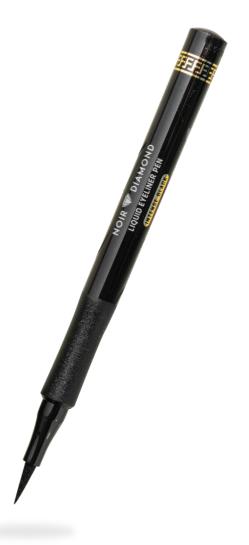

- Highly Pigmented
- Buildable
- Natural Look
- Easy Application
- ◆ Longwear

Brown

Armaf Beaute intense black formula is richly pigmented, quick drying and offers a slick finish for up to 12 hours. It is sweatproof and transferproof which keeps your look clean and mess free for long. Not forgetting its fine and flexible felt-tip that delivers insanely precise lines and hassle-free application with every stroke to help create fierce eyeliner looks.

Be your own Boss from bold graphic eye flicks to a simple wing, slay any look with utmost finesse

INTENSE BLACK

Glide It: Waterline Eyeliner combines the precision of a pencil and bold finish of a gel that stays upto 24 hours. This waterproof and smudge proof formula glides on smooth and deliver high impact gel finish. It can be used along the lash and waterline or extended to create a dramatic wing.