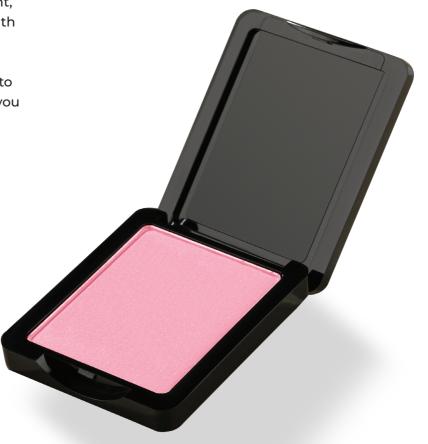

- Ultra Fine Powder
- Long Lasting
- Buildable Formula
- Lightweight
- Matte Finish
- Highly Blendable

Sandy Shine

Rustic Rusk

Immerse your cheeks in luminous color. What-A-Cheek Blush has a lightweight, silky texture that hugs your cheeks with a soft touch. Available in 4 gorgeous

shades to choose from, this buildable blush delivers natural-dramatic color to perfectly enhance your look the way you

want.

- Ultra Fine Powder
- Blendable
- Long Lasting
- Buildable Formula
- **Highly Pigmented**
- Lightweight