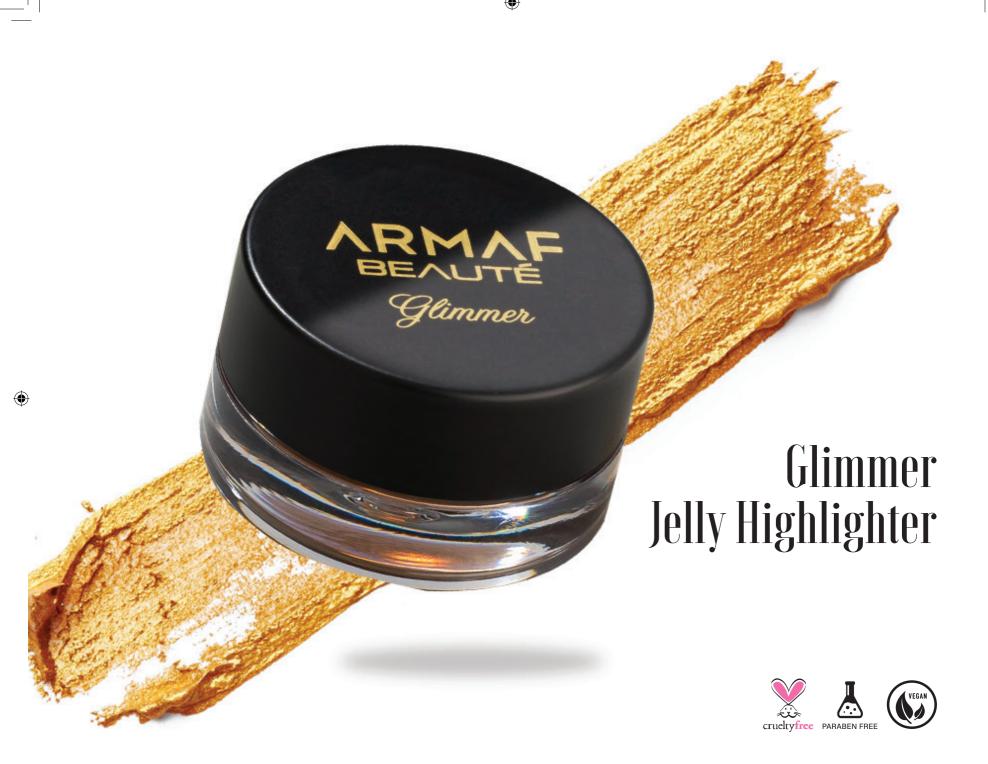

Easy to Blend

Glimmer Jelly Highlighter is a smooth, jellytextured highlighter that blends into the skin for a luminous, glowing skin effect. The versatile jelly formula makes it the perfect for multi-use from highlighter on your face to beautifully glowing eyeshadow on your eyes.

### **ARMAF**BEAUTÉ

- **Buildable Formulation**
- **Highly Pigmented**
- Intense Color Payoff
- Long Lasting

Petra