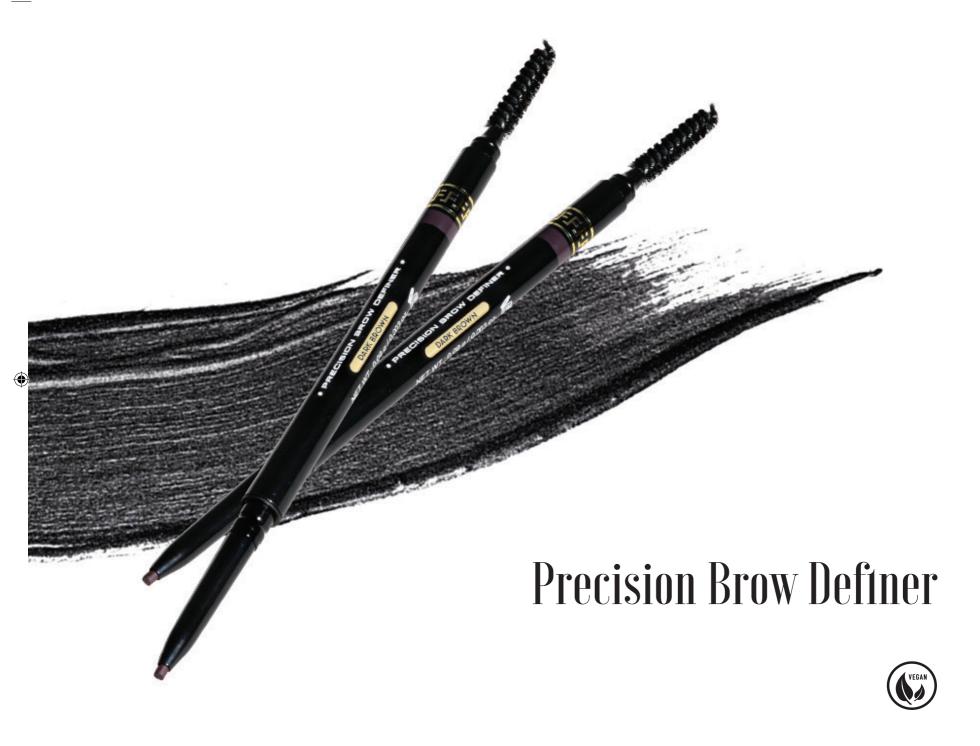

### **ARMAF**BEAUTÉ

Brown

With Armaf Beaute Precision Brow Definer build full beautiful brows with the ultra-thin micro brow pencil. It will define your brows by contouring the brow frame covering every gap evenly by creating hair-like strokes easy to blend & correct natural looking finish all day long convenient without sharpening