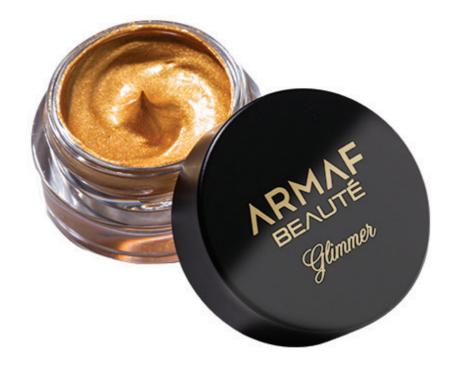

Easy to Blend

Glimmer Jelly Highlighter is a smooth, jellytextured highlighter that blends into the skin for a luminous, glowing skin effect. The versatile jelly formula makes it the perfect for multi-use from highlighter on your face to beautifully glowing eyeshadow on your eyes.

### **ARMAF**BEAUTÉ

- **Buildable Formulation**
- **Highly Pigmented**
- Intense Color Payoff
- Long Lasting

Petra