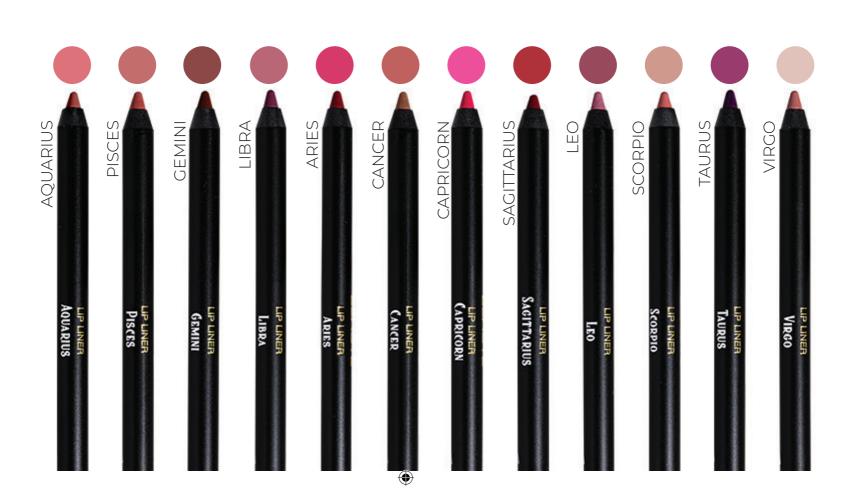

- Super Hydrating
- Plumping Mirror Finish
- Fuller Lips

•

Armaf Beaute lip liner is designed to shape, line and fill your lips. The long lasting staying formula has ultra rich matte finish which is smudgeproof and transferproof. This pencil will add the right amount of dimension to your lips, for that colourful on-trend look you crave.

It comes is 12 beautiful shades catering all color families making it a perfect match of your favourite lipstick shades.

•

These lip crayons boasts a remarkable formula that pushes the boundaries of color intensity with an extreme matte formula. This supreme formula glides on your lips effortlessly giving you the long lasting matte finish. This smudge proof lip crayon delivers a high colour payoff while feeling weightless on the lips making your lips feel feathery soft and light.

## ARMAF BEAUTÉ

- ISPHAN
- MACARON
- OPERA
- PRALINE
- SAVARIN
- SOUFFLE
- TUILE
- CHARLOTTE