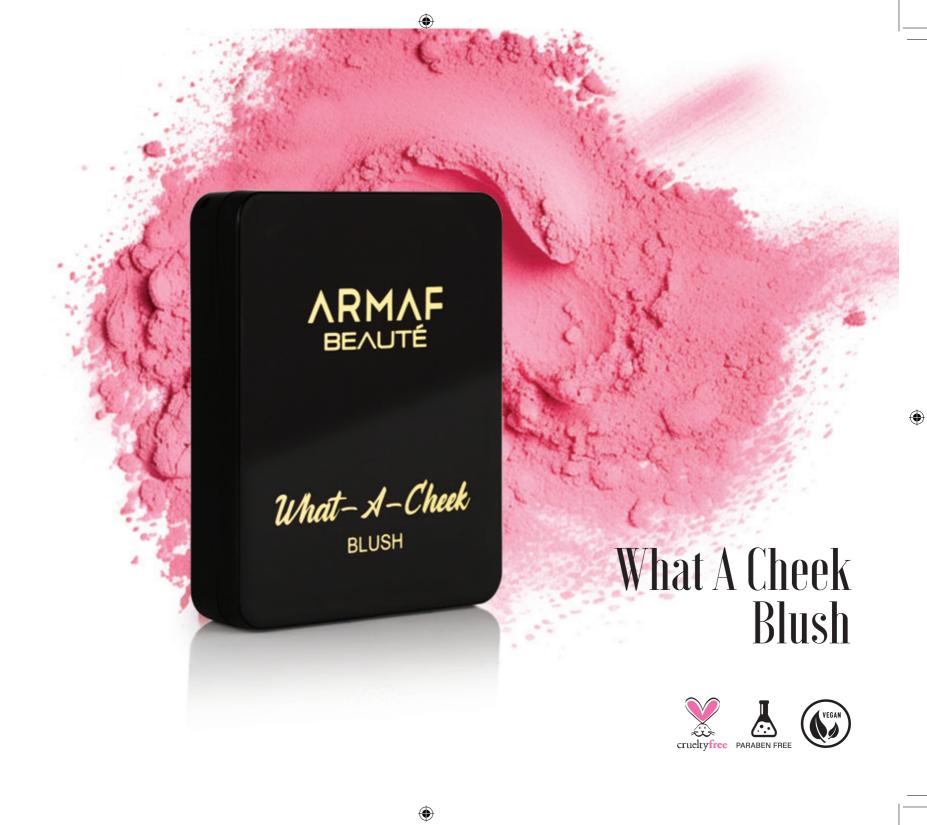

- Ultra Fine Powder
- Long Lasting
- Buildable Formula
- Lightweight
- Matte Finish
- Highly Blendable

Sandy Shine

Rustic Rusk

Immerse your cheeks in luminous color. What-A-Cheek Blush has a lightweight, silky texture that hugs your cheeks with a soft touch. Available in 4 gorgeous

shades to choose from, this buildable blush delivers natural-dramatic color to perfectly enhance your look the way you

want.

- Ultra Fine Powder
- Blendable
- Long Lasting
- Buildable Formula
- **Highly Pigmented**
- Lightweight