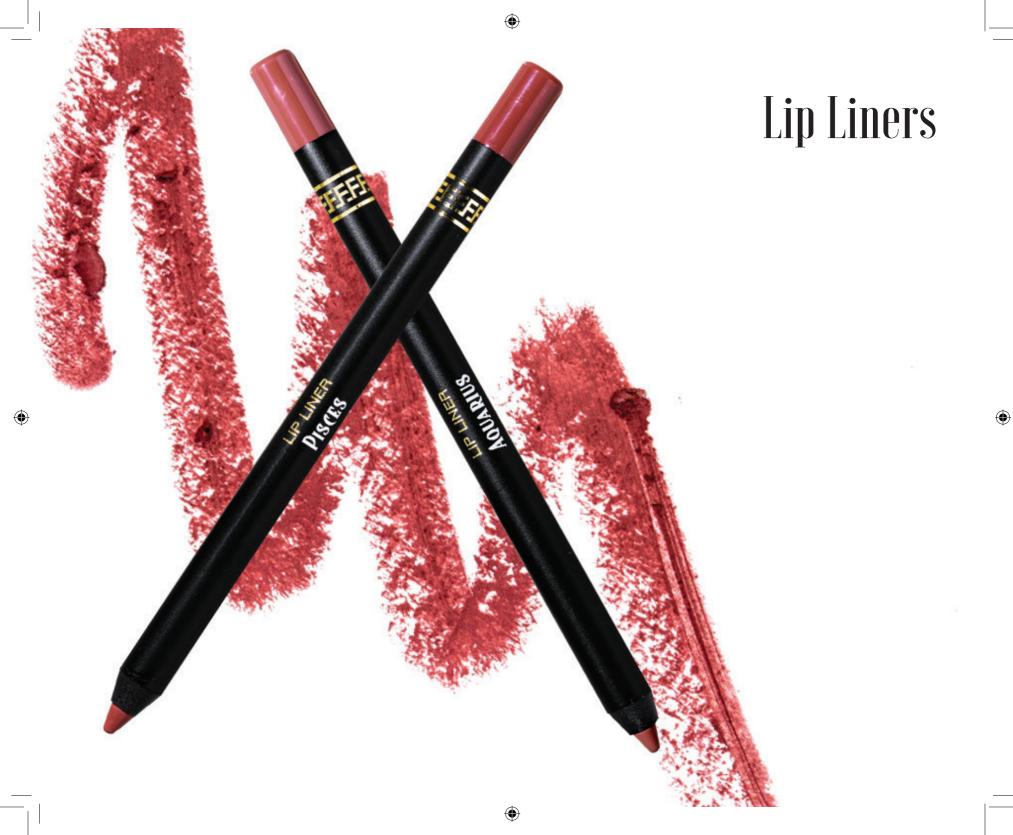

- Super Hydrating
- Plumping Mirror Finish
- Fuller Lips

•

Armaf Beaute lip liner is designed to shape, line and fill your lips. The long lasting staying formula has ultra rich matte finish which is smudgeproof and transferproof. This pencil will add the right amount of dimension to your lips, for that colourful on-trend look you crave.

It comes is 12 beautiful shades catering all color families making it a perfect match of your favourite lipstick shades.

•

These lip crayons boasts a remarkable formula that pushes the boundaries of color intensity with an extreme matte formula. This supreme formula glides on your lips effortlessly giving you the long lasting matte finish. This smudge proof lip crayon delivers a high colour payoff while feeling weightless on the lips making your lips feel feathery soft and light.