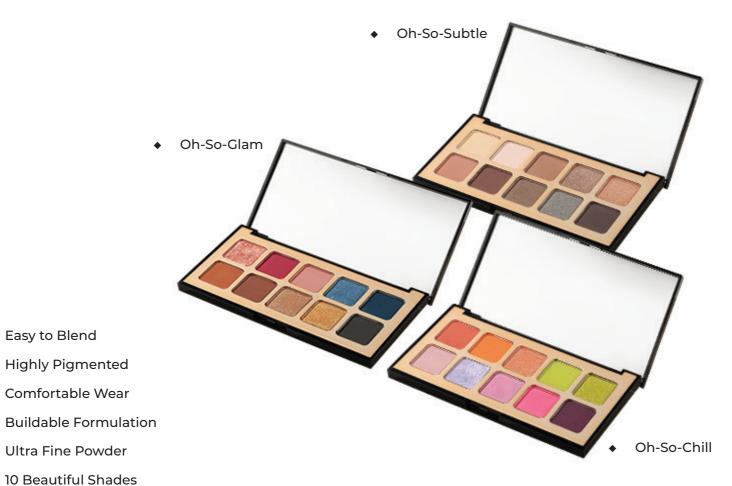

- Waterproof
- Smudge proof
- Last upto 24 Hours
- High Payoff
- Smooth Application

- Water Resistant
- Longlasting
- Lightweight
- Easy Application

This eyeshadow palette contains matte, shimmer, and metallic finishes. It is easy to blend and highly pigmented that ensures you can maintain rich pigment from day-to-night.

- Easy to Blend
- Highly Pigmented
- Comfortable Wear
- Buildable Formulation
- Ultra Fine Powder
- 6 Beautiful Shades

This eyeshadow palette contains matte, shimmer, and metallic finishes. It is easy to blend and highly pigmented that ensures you can maintain rich pigment from day-tonight.

Easy to Blend

Glimmer Jelly Highlighter is a smooth, jellytextured highlighter that blends into the skin for a luminous, glowing skin effect. The versatile jelly formula makes it the perfect for multi-use from highlighter on your face to beautifully glowing eyeshadow on your eyes.