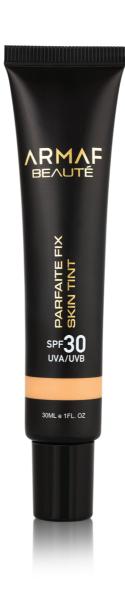

A natural looking skin tint with silk smooth texture that delivers breathable coverage and SPF protection with a semi-matte finish.

Sand

Honey

Warm

Semi Matte Finish

SPF 30 for Sun Protection

Breathable Coverage