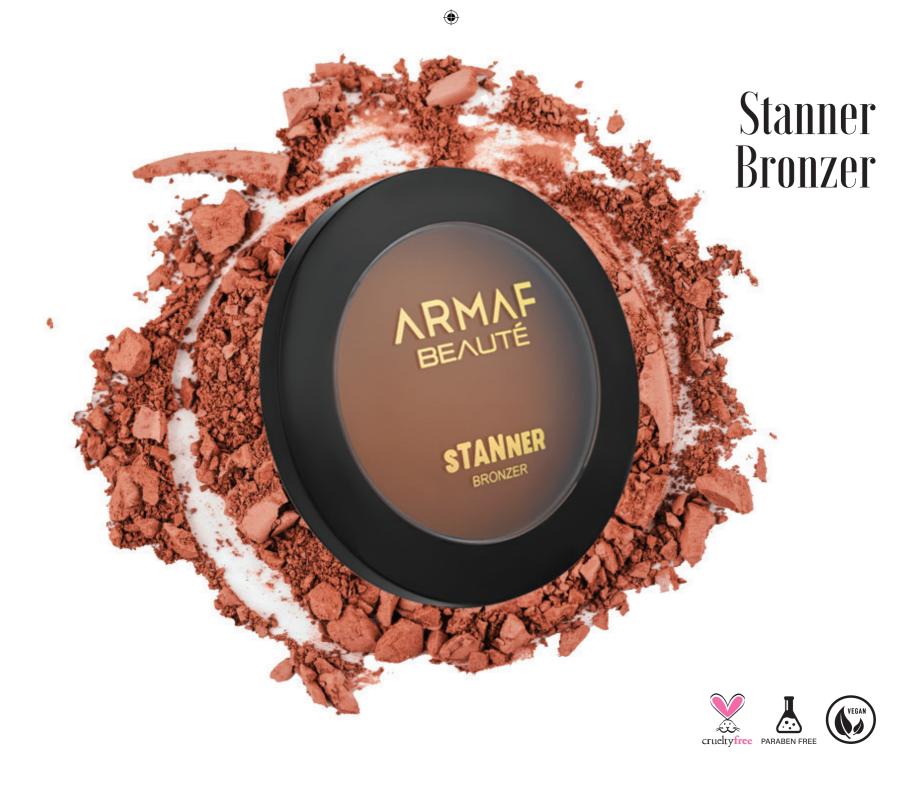

- Seamless Matte Finish
- Lightweight Formula
- Ultra Fine Powder
- Blur Imperfections
- Long Lasting
- Silky Smooth Texture

Beige

Sand

Define your features like a pro with the Stanner: Bronzer that sculpts your face with its high pigmented matte formula. Its feathery lightweight feel and smooth texture allows for beautiful blending and contouring that can be built from subtle definition to chiseled cheekbones.