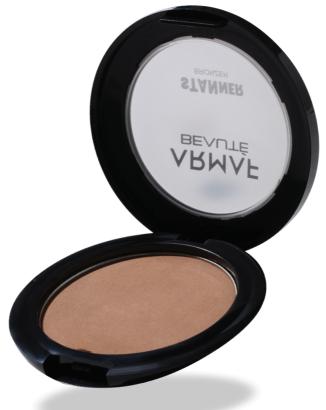

- Seamless Matte Finish
- Lightweight Formula
- Ultra Fine Powder
- Blur Imperfections
- Long Lasting
- Silky Smooth Texture

Beige

Sand

Define your features like a pro with the Stanner: Bronzer that sculpts your face with its high pigmented matte formula. Its feathery lightweight feel and smooth texture allows for beautiful blending and contouring that can be built from subtle definition to chiseled cheekbones.