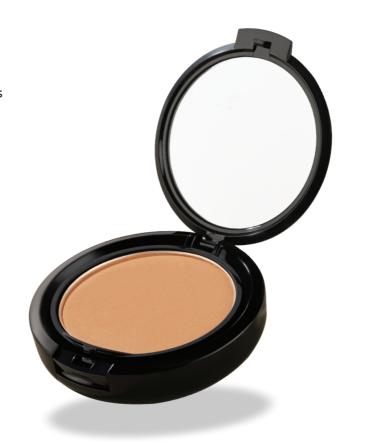

- Matte Finish
- Silky Texture
- Ultra-fine Powder
- Soft Focusing Effect
- Absorbs Oil and Shine
- Weightless Formula

Parfaite Fix-Compact is a feathery light powder that mops away any excess oil production and imparts a seamless veil on your skin. It blurs and smoothens imperfections, never settling into fine lines or creases. All you need to do is dab some compact on the sweat-prone zones of your face, and it will last you through the day, even if you decide to take a dip in the pool.

- Seamless Matte Finish
- Lightweight Formula
- Ultra Fine Powder
- Blur Imperfections
- Long Lasting
- Silky Smooth Texture

Beige

Sand

Define your features like a pro with the Stanner: Bronzer that sculpts your face with its high pigmented matte formula. Its feathery lightweight feel and smooth texture allows for beautiful blending and contouring that can be built from subtle definition to chiseled cheekbones.