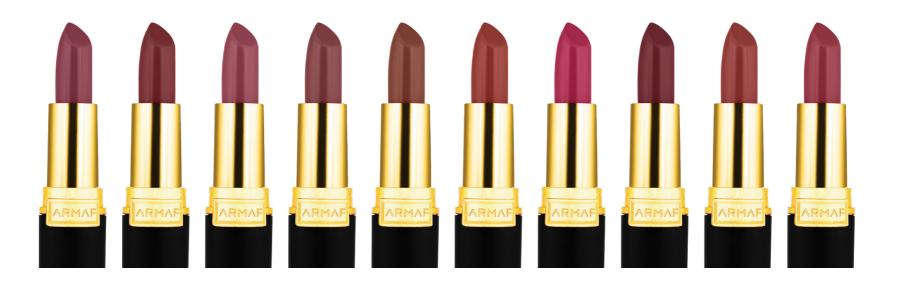

## CREME LIQUID MATTE LIPSTICK LIQUID MATTELIPSTICK Créme Touch Liquid Matte Lipstick

A lightweight creamy formulation that glides over the lips like butter. Comfortable wear for long hours with no compromise on lip hydration. Time to Say No to chapped and cracked lips.