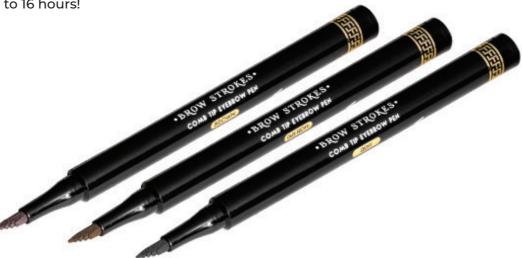

#### Long Lashting Mascara

- Clean & Precise Application
- Buildable
- Water Resistant
- Longwear
- No Clumping

Armaf Beaute Brow Strokes comes with 3 pronged tip that mimics natural brow hair, it fills in, feathers and gives your brows dimension. Its unique slim angled tip gives you the most defined strokes, without ever budging. The creamy formula glides on with ease and no tugging whatsoever. Just use a light hand for feather-like strokes and flaunt your bold, beautiful brows! What's more – it is also smudge-proof, transfer-proof, superbly pigmented and lasts for up to 16 hours!