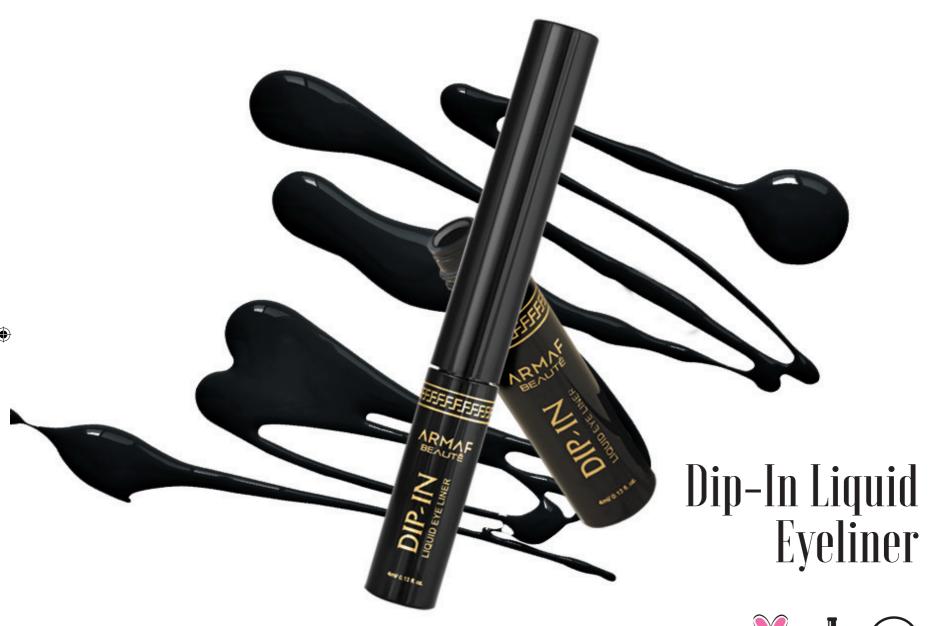

- Highly Pigmented
- Buildable
- Natural Look
- Easy Application
- ◆ Longwear

Brown

Armaf Beaute intense black formula is richly pigmented, quick drying and offers a slick finish for up to 12 hours. It is sweatproof and transferproof which keeps your look clean and mess free for long. Not forgetting its fine and flexible felt-tip that delivers insanely precise lines and hassle-free application with every stroke to help create fierce eyeliner looks.

Be your own Boss from bold graphic eye flicks to a simple wing, slay any look with utmost finesse

INTENSE BLACK

Glide It: Waterline Eyeliner combines the precision of a pencil and bold finish of a gel that stays upto 24 hours. This waterproof and smudge proof formula glides on smooth and deliver high impact gel finish. It can be used along the lash and waterline or extended to create a dramatic wing.