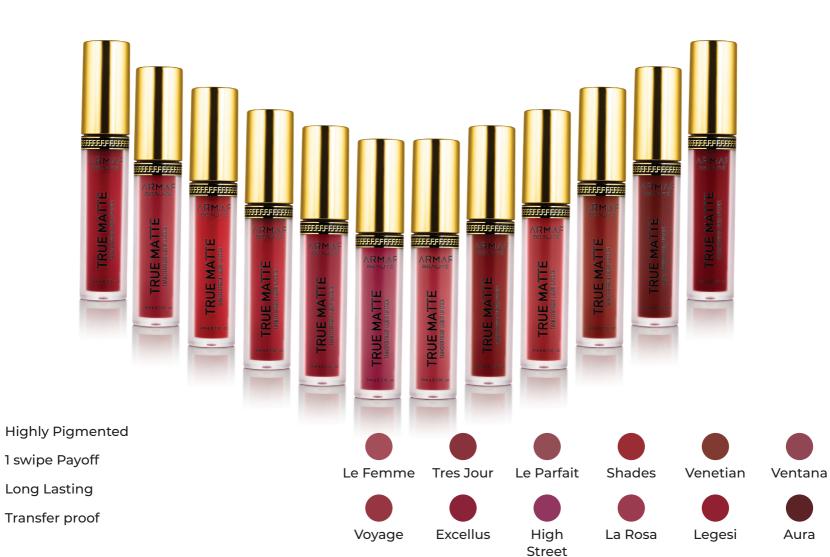

# True Matte Transferproof Lipstick

This true matte lipstick gives one swipe pigmentation for super-saturated payoff.

The weightless matte formulation dries down quickly with no stickiness, leaving a comfortable transfer proof color over the lips.

A creamy and smooth matte formula that delivers longwear, water resistant, ultra color payoff and a perfect lip look. **ARMAF**BEAUTÉ

- Comfortable Wear
- Intense Payoff
- Long Lasting

Mooi

Velvet Matte

Bullet Lipstick