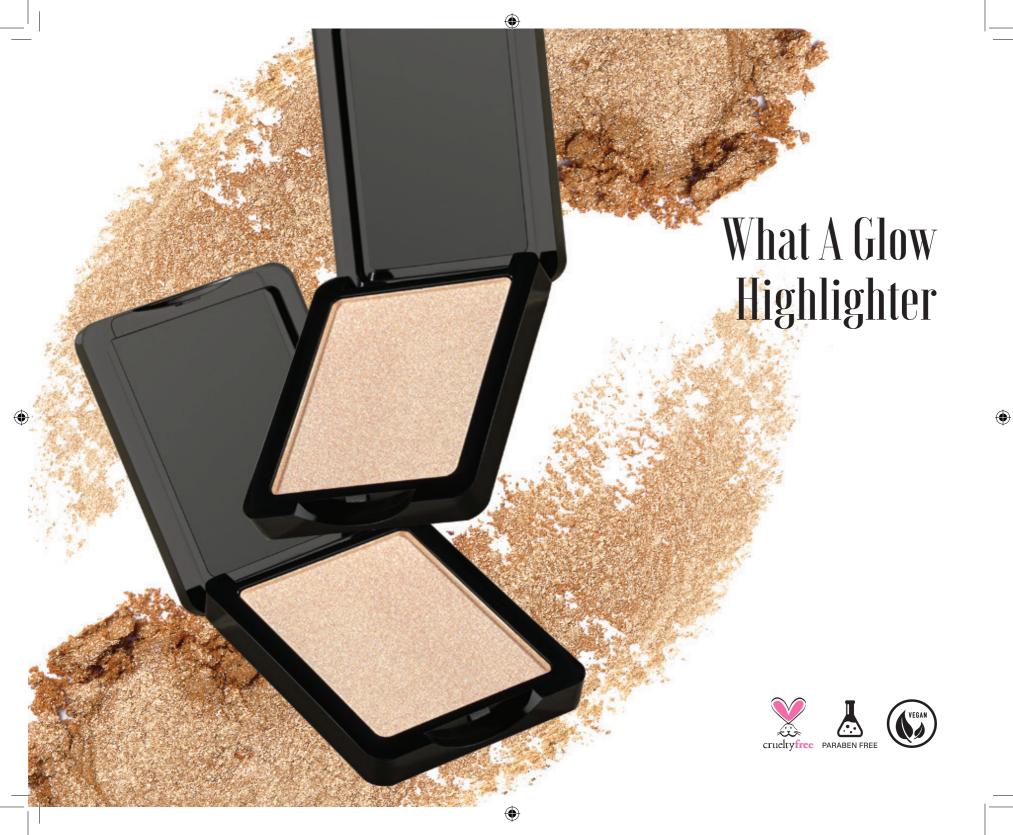

Orange Candy

Cinnamon Bun

Achieve a luminous and radiant glow with What-A-Glow Highlighter. This highlighter has a silky, smooth, and blendable formula that adds dimension and definition to the features. Infused with light-reflecting pigments, the this Highlighter gives a stunning, highshine finish and is perfect for adding radiance to your complexion. Designed to complement all skin tones.

- Ultra Fine Powder
- Natural Radiance
- Blendable
- One Stroke Glow
- Long Lasting
- Luminous Finish

Armaf Beaute Hydrating Micellar Water is designed for all skin type that deeply cleanses pores and smoothly removes make-up. Gently draws out impurities that can clog pores: pollution, makeup and dust. Use day and night for the skin that looks hydrated and clear for long period.