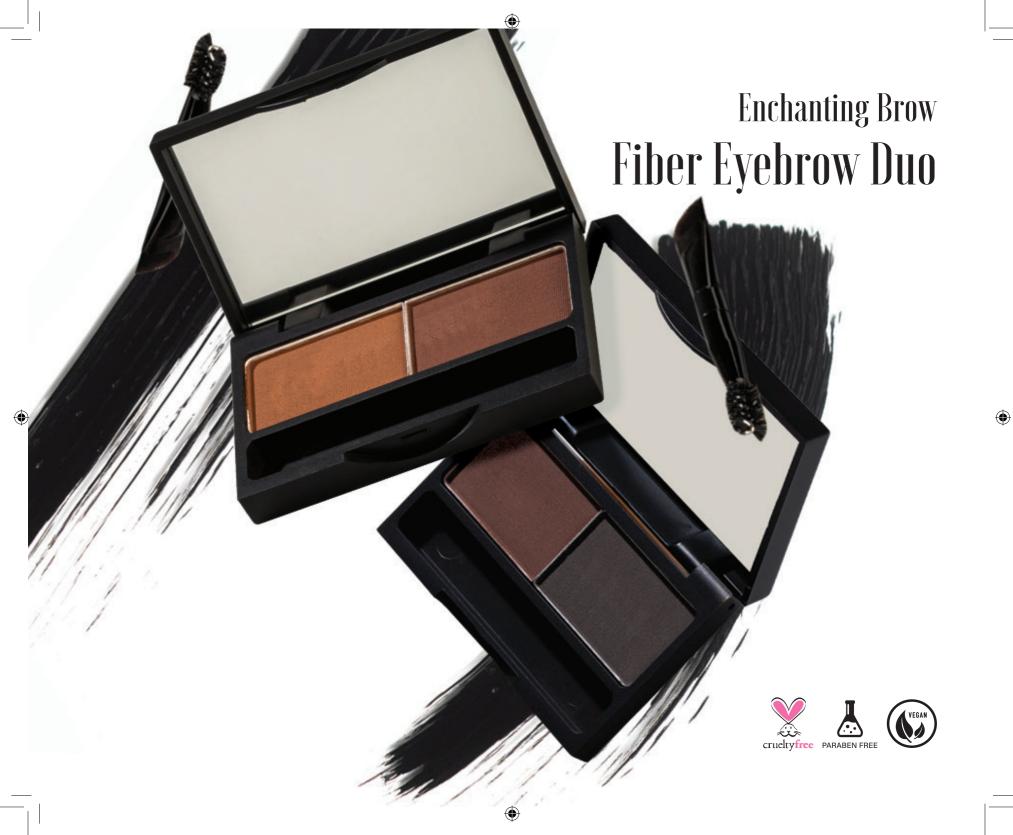

The unique smooth powder formula of Enchanting Brow Eyebrow Duo helps regain natural brow fullness and reshape brows. Each kit comes in two tones to create the perfect custom shade and follow your natural hair gradient whilst the buildable formula helps you dial up from soft definition to a bolder look using the double ended angled and spoolie brush included in the kit.

#### **ARMAF**BEAUTÉ

- Dual Tone Kit
- Easy Application
- ♦ Buildable Coverage
- Natural Look
- Intense Payoff

Expresso Cappuccino

Enhance your eyes, Glide into your lids, the attractive YOU.

- **Dual Tone Kit**
- **Easy Application**
- **Buildable Coverage**
- Natural Look
- Intense Payoff