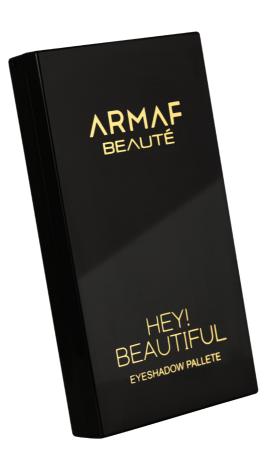

- Waterproof
- Smudge proof
- Last upto 24 Hours
- High Payoff
- Smooth Application

- Water Resistant
- Longlasting
- Lightweight
- Easy Application

This eyeshadow palette contains matte, shimmer, and metallic finishes. It is easy to blend and highly pigmented that ensures you can maintain rich pigment from day-to-night.

- Easy to Blend
- Highly Pigmented
- Comfortable Wear
- Buildable Formulation
- Ultra Fine Powder
- 6 Beautiful Shades

This eyeshadow palette contains matte, shimmer, and metallic finishes. It is easy to blend and highly pigmented that ensures you can maintain rich pigment from day-tonight.