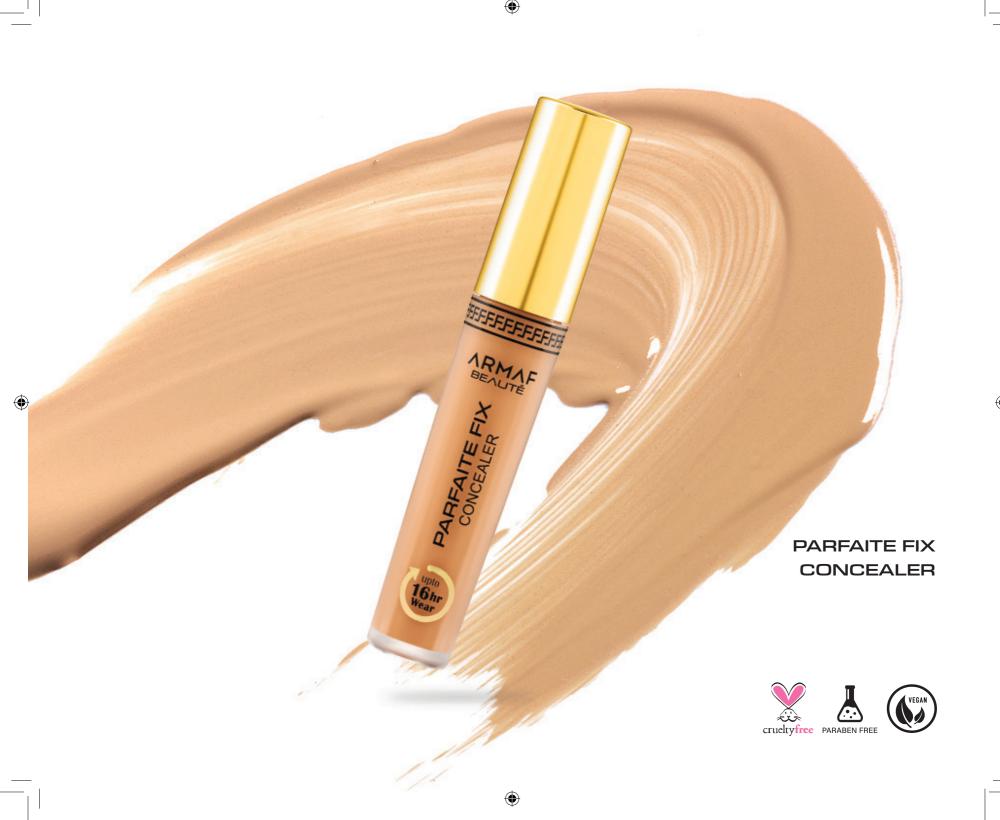

- Gel Based Formula
- Matte Finish
- Controls shine on the face
- Enriched with Vit-E

The Parfaite Fix- Concealer is a vegan formula which is buildable, blendable and effortlessly covers & conceals blemishes and dark under eye circles for a flawlessly smooth base with a soft matte finish. This lightweight liquid concealer glides onto the skin easily with just a doe foot applicator.

- Last upto 16 Hours
- Conceals Blemishes
- Breathable Formulation
- Easy to Blend
- Medium-Buildable coverage