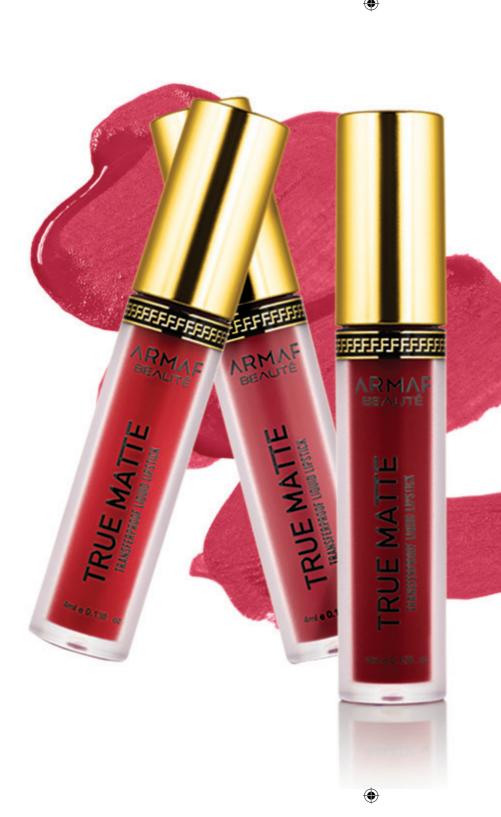

# True Matte Transferproof Lipstick

This true matte lipstick gives one swipe pigmentation for super-saturated payoff.

The weightless matte formulation dries down quickly with no stickiness, leaving a comfortable transfer proof color over the lips.

A creamy and smooth matte formula that delivers longwear, water resistant, ultra color payoff and a perfect lip look. **ARMAF**BEAUTÉ

- Comfortable Wear
- Intense Payoff
- Long Lasting

Mooi

Velvet Matte

Bullet Lipstick