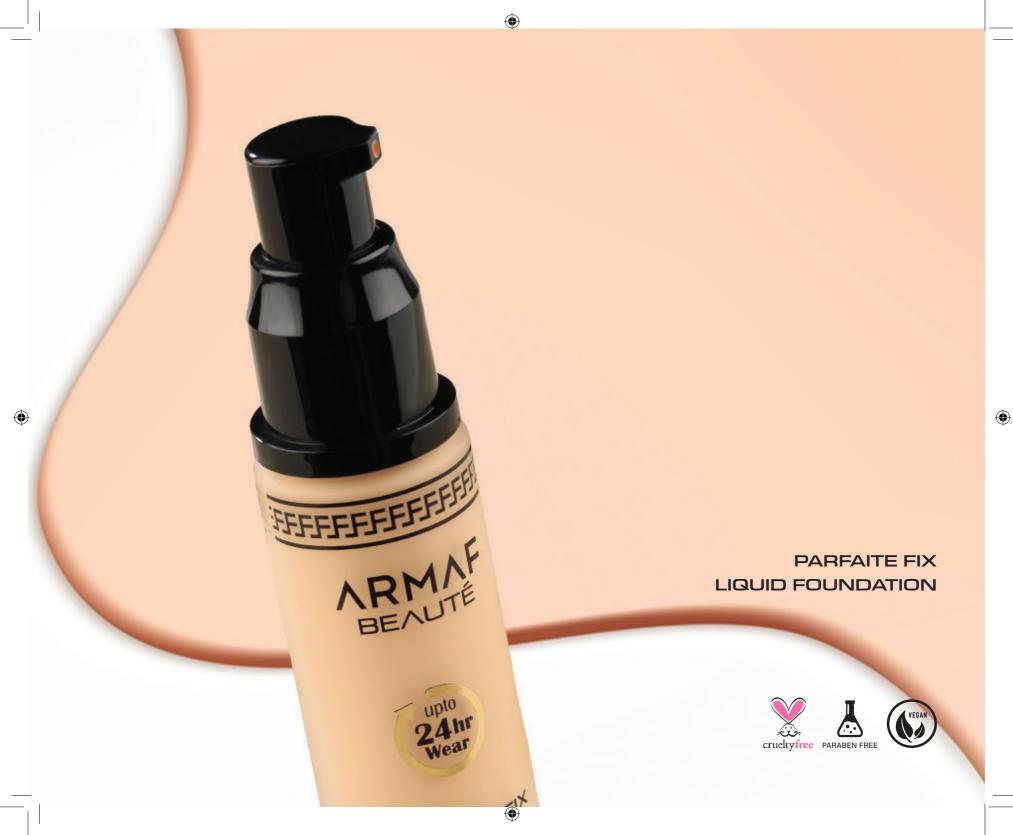

## **ARMAF**BEAUTÉ

A 24 Hr lasting liquid foundation with a natural matte finish that unifies uneven skin tone and covers imperfections with buildable coverage.

- Enriched with Buildable Coverage
- Last up to 24 hours
- Natural Matte Finish
- Enriched with Hyaluronate Acid
- Enriched Vitamin C/E/B5