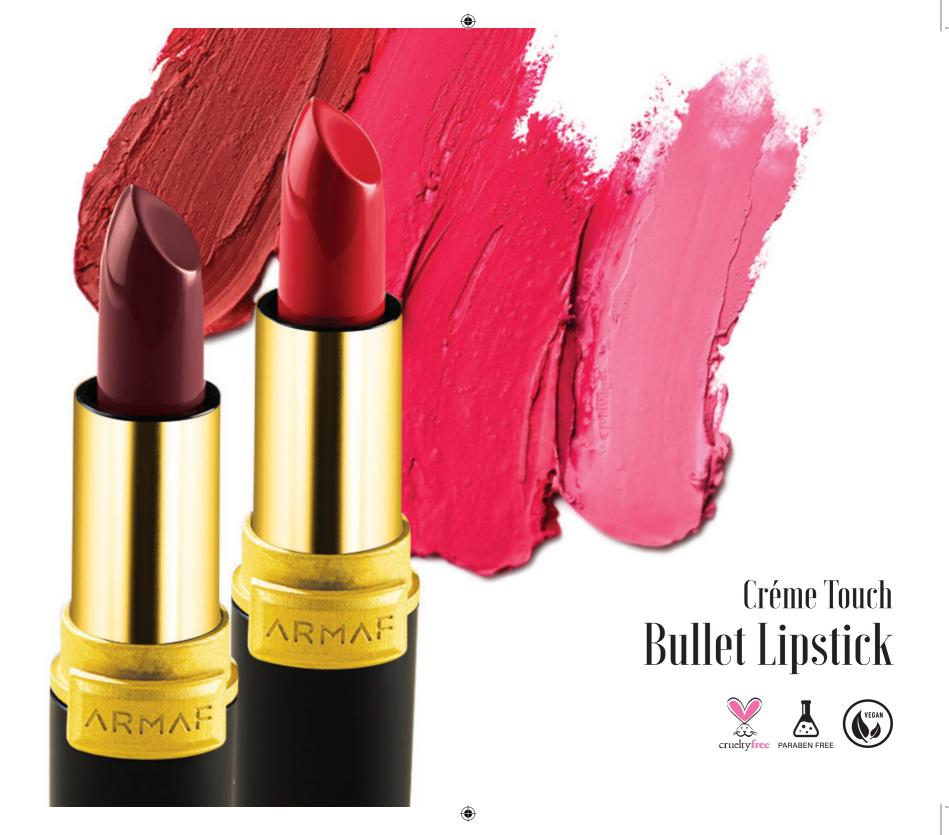

## CREME LIQUID MATTE LIPSTICK LIQUID MATTELIPSTICK Créme Touch Liquid Matte Lipstick

A lightweight creamy formulation that glides over the lips like butter. Comfortable wear for long hours with no compromise on lip hydration. Time to Say No to chapped and cracked lips.