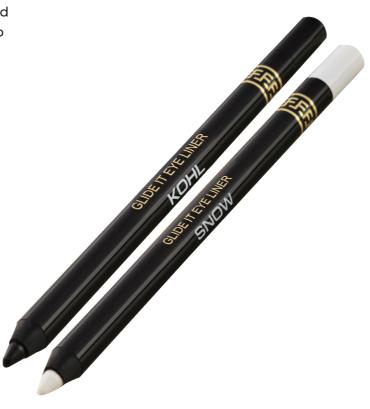

Be your own Boss from bold graphic eye flicks to a simple wing, slay any look with utmost finesse

INTENSE BLACK

Glide It: Waterline Eyeliner combines the precision of a pencil and bold finish of a gel that stays upto 24 hours. This waterproof and smudge proof formula glides on smooth and deliver high impact gel finish. It can be used along the lash and waterline or extended to create a dramatic wing.

- Waterproof
- Smudge proof
- Last upto 24 Hours
- High Payoff
- Smooth Application

- Water Resistant
- Longlasting
- Lightweight
- Easy Application

This eyeshadow palette contains matte, shimmer, and metallic finishes. It is easy to blend and highly pigmented that ensures you can maintain rich pigment from day-to-night.