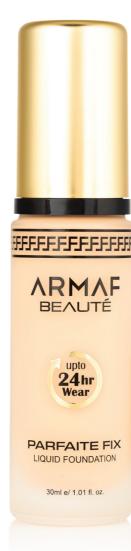

## **ARMAF**BEAUTÉ

A 24 Hr lasting liquid foundation with a natural matte finish that unifies uneven skin tone and covers imperfections with buildable coverage.

- Enriched with Buildable Coverage
- Last up to 24 hours
- Natural Matte Finish
- Enriched with Hyaluronate Acid
- Enriched Vitamin C/E/B5