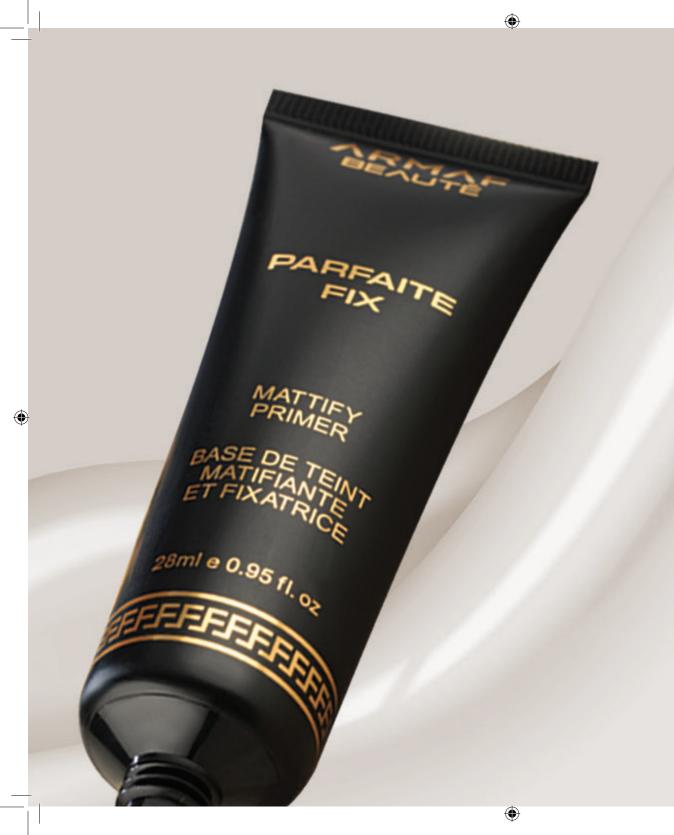

Parfaite Fix-Mattify Primer is a clear gel primer that will face shine head on for a complete matte finish. If you want to control your glow, use this primer as your base and add highlighter to the areas of your face you want radiance. It contains antioxidant-rich vitamin E to help nourish your skin.

- Gel Based Formula
- Matte Finish
- Controls shine on the face
- Enriched with Vit-E

The Parfaite Fix- Concealer is a vegan formula which is buildable, blendable and effortlessly covers & conceals blemishes and dark under eye circles for a flawlessly smooth base with a soft matte finish. This lightweight liquid concealer glides onto the skin easily with just a doe foot applicator.