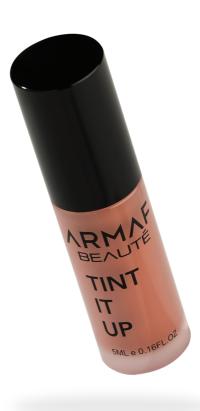

- Silky smooth texture
- Velvet matte finish
- ◆ Intense payoff
- Lightweight
- ♦ Enriched with Shea Butter

Tint It Up Lip & Cheek tint is a beautiful creamy texture which is designed for the smooth and highly pigmented application. This multiuse product solves the problem of carrying multiple products for your go to look. A tint perfect for the natural wash of colors.

- Highly Pigmented
- Intense color
- ♦ Non-sticky

•

ARMAF BEAUTÉ

Lyes