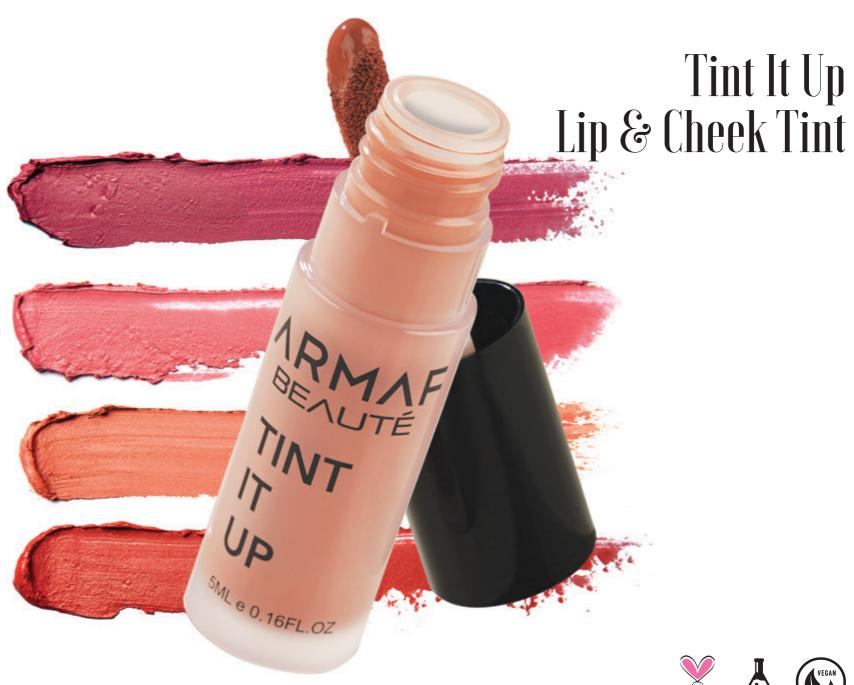

- Silky smooth texture
- Velvet matte finish
- ◆ Intense payoff
- Lightweight
- ♦ Enriched with Shea Butter

Tint It Up Lip & Cheek tint is a beautiful creamy texture which is designed for the smooth and highly pigmented application. This multiuse product solves the problem of carrying multiple products for your go to look. A tint perfect for the natural wash of colors.

- Highly Pigmented
- Intense color
- ♦ Non-sticky

•

ARMAF BEAUTÉ

Lyes