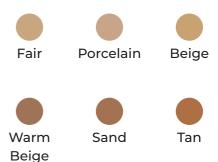

- Gel Based Formula
- Matte Finish
- Controls shine on the face
- Enriched with Vit-E

The Parfaite Fix- Concealer is a vegan formula which is buildable, blendable and effortlessly covers & conceals blemishes and dark under eye circles for a flawlessly smooth base with a soft matte finish. This lightweight liquid concealer glides onto the skin easily with just a doe foot applicator.

- Last upto 16 Hours
- Conceals Blemishes
- Breathable Formulation
- Easy to Blend
- Medium-Buildable coverage