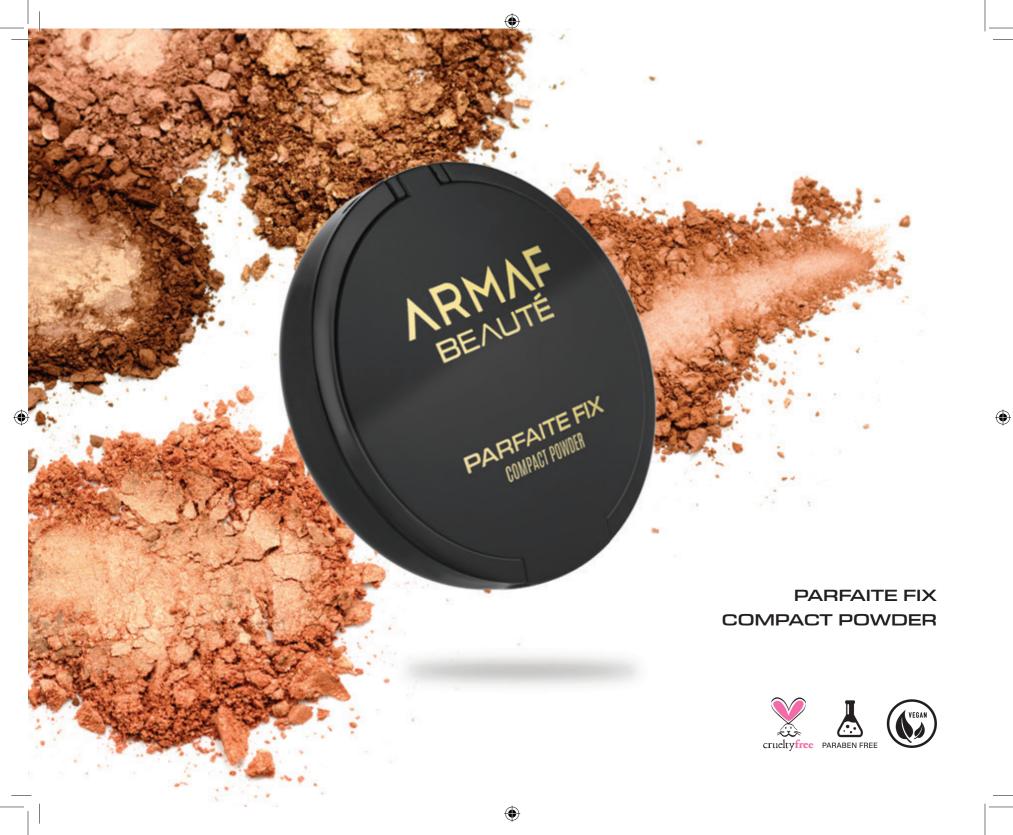

- Matte Finish
- Silky Texture
- Ultra-fine Powder
- Soft Focusing Effect
- Absorbs Oil and Shine
- Weightless Formula

Parfaite Fix-Compact is a feathery light powder that mops away any excess oil production and imparts a seamless veil on your skin. It blurs and smoothens imperfections, never settling into fine lines or creases. All you need to do is dab some compact on the sweat-prone zones of your face, and it will last you through the day, even if you decide to take a dip in the pool.

- Seamless Matte Finish
- Lightweight Formula
- Ultra Fine Powder
- Blur Imperfections
- Long Lasting
- Silky Smooth Texture

Beige

Sand

Define your features like a pro with the Stanner: Bronzer that sculpts your face with its high pigmented matte formula. Its feathery lightweight feel and smooth texture allows for beautiful blending and contouring that can be built from subtle definition to chiseled cheekbones.