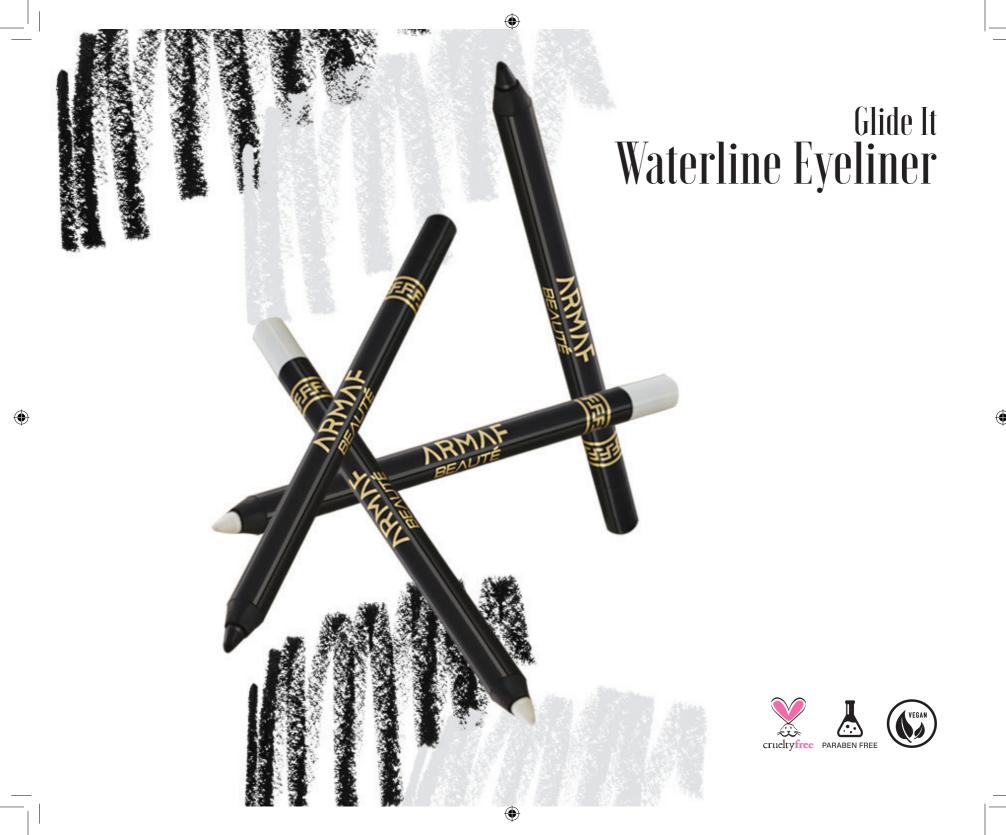

Be your own Boss from bold graphic eye flicks to a simple wing, slay any look with utmost finesse

INTENSE BLACK

Glide It: Waterline Eyeliner combines the precision of a pencil and bold finish of a gel that stays upto 24 hours. This waterproof and smudge proof formula glides on smooth and deliver high impact gel finish. It can be used along the lash and waterline or extended to create a dramatic wing.

- Waterproof
- Smudge proof
- Last upto 24 Hours
- High Payoff
- Smooth Application

- Water Resistant
- Longlasting
- Lightweight
- Easy Application

This eyeshadow palette contains matte, shimmer, and metallic finishes. It is easy to blend and highly pigmented that ensures you can maintain rich pigment from day-to-night.