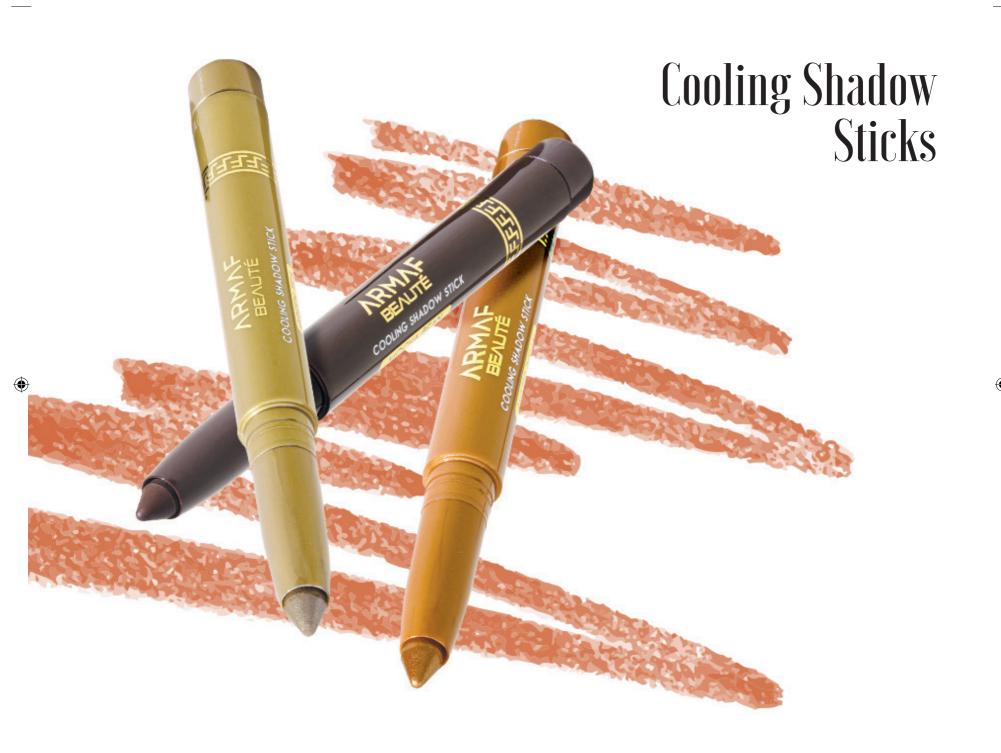

#### **ARMAF**BEAUTÉ

- Dual Tone Kit
- Easy Application
- ♦ Buildable Coverage
- Natural Look
- Intense Payoff

Expresso Cappuccino

Enhance your eyes, Glide into your lids, the attractive YOU.

- **Dual Tone Kit**
- **Easy Application**
- **Buildable Coverage**
- Natural Look
- Intense Payoff

- MOCHA BEAN
- SALTED CARAMEL
- FRENCH VANILLA
- **BUTTER PECAN**
- ROCKY ROAD
- MINT CHOCOLATE
- **GREEN TEA**
- WHITE CHOCOLATE

Enchanting Brow Eyebrow Pencil is a multifunctional and immensely pigmented brow product that comes with a spoolie brush to create natural looking eyebrows instantly. This dual-sided pencil applies color with the fine tip on one side and tames and combs brows with the spoolie on the other end. It lets you create well defined eyebrows and a flawless arch in no time. **ARMAF**BEAUTÉ