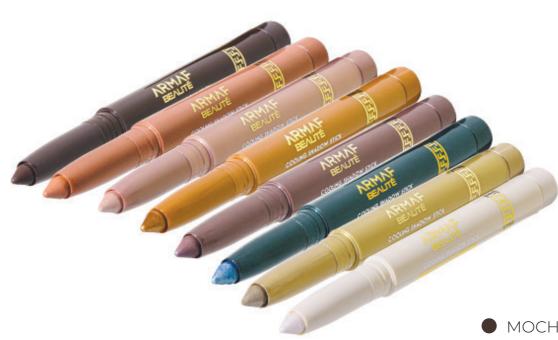

#### **ARMAF**BEAUTÉ

- Dual Tone Kit
- Easy Application
- ♦ Buildable Coverage
- Natural Look
- Intense Payoff

Expresso Cappuccino

Enhance your eyes, Glide into your lids, the attractive YOU.

- **Dual Tone Kit**
- **Easy Application**
- **Buildable Coverage**
- Natural Look
- Intense Payoff

- MOCHA BEAN
- SALTED CARAMEL
- FRENCH VANILLA
- **BUTTER PECAN**
- ROCKY ROAD
- MINT CHOCOLATE
- **GREEN TEA**
- WHITE CHOCOLATE

Enchanting Brow Eyebrow Pencil is a multifunctional and immensely pigmented brow product that comes with a spoolie brush to create natural looking eyebrows instantly. This dual-sided pencil applies color with the fine tip on one side and tames and combs brows with the spoolie on the other end. It lets you create well defined eyebrows and a flawless arch in no time. **ARMAF**BEAUTÉ