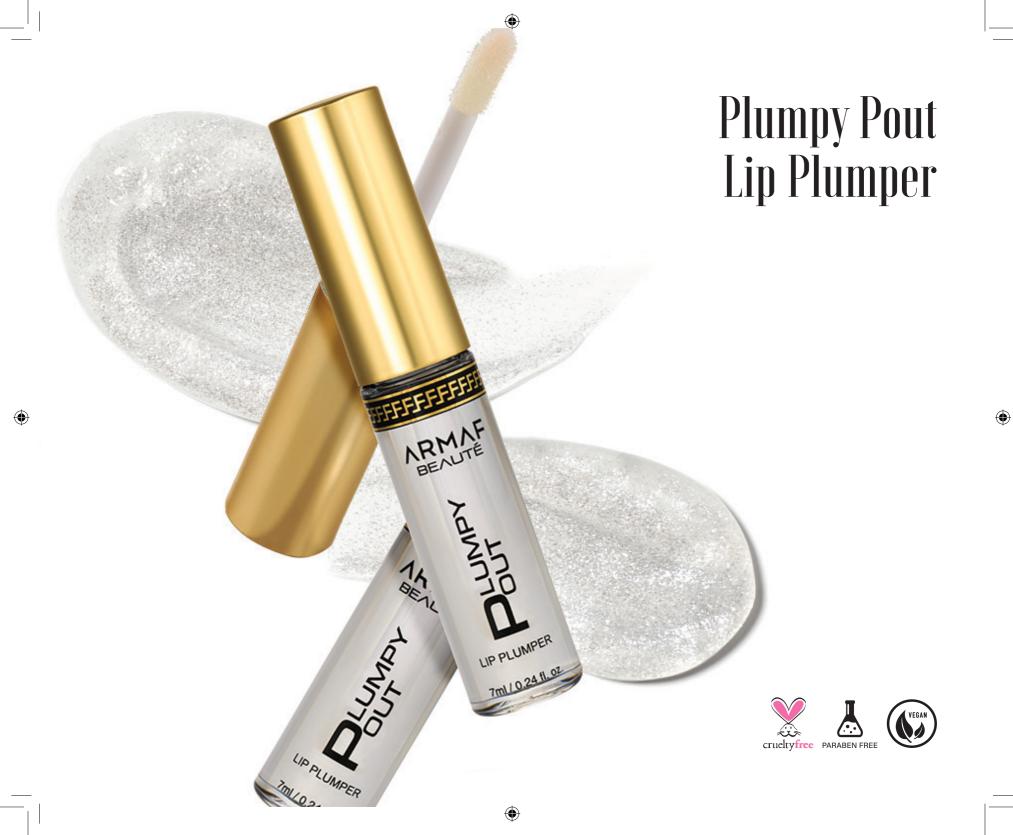

INTENSE

- Immediate High Shine
- Instant Hydration
- Non-sticky
- Enriched with Cloudberry Seed Oil, Inca Inchi Oil & Calendula Oil
- Enriched with Vit E & Mango Butterh

Candy

**ARMAF** 

BEAUTÉ

A warming, hydrating lip plumper with moisturizing emollients for fuller looking lips. Infused with Hotflux offering instant tingle sensation and glides easily onto lips giving mirror-like and plumpy looking finish.

- Super Hydrating
- Plumping Mirror Finish
- Fuller Lips

•

Armaf Beaute lip liner is designed to shape, line and fill your lips. The long lasting staying formula has ultra rich matte finish which is smudgeproof and transferproof. This pencil will add the right amount of dimension to your lips, for that colourful on-trend look you crave.