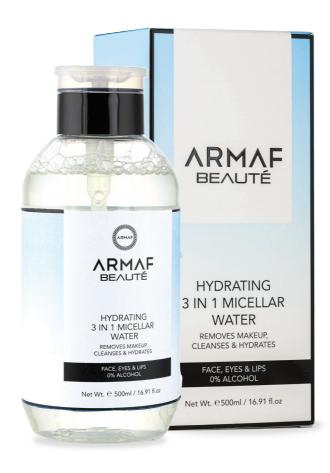

- Ultra Fine Powder
- Natural Radiance
- Blendable
- One Stroke Glow
- Long Lasting
- Luminous Finish

Armaf Beaute Hydrating Micellar Water is designed for all skin type that deeply cleanses pores and smoothly removes make-up. Gently draws out impurities that can clog pores: pollution, makeup and dust. Use day and night for the skin that looks hydrated and clear for long period.

- ♦ Balance Skin Tone
- Moisturizes & Hydrates
- Suitable for all skin types

ARMAF BEAUTÉ

•

**(** 

**(** 

Intense Shine is a moisturizing lip gloss that delivers a saturated, high shine color. The innovative formula is ultranourishing, smooth and provides intense immediate hydration the moment it is applied over lips. The lightweight pigment perfectly delivers highcoverage, wet-shine color in a single swipe.