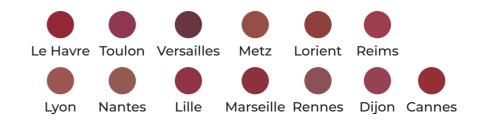

- Super Hydrating
- Plumping Mirror Finish
- Fuller Lips

•

Armaf Beaute lip liner is designed to shape, line and fill your lips. The long lasting staying formula has ultra rich matte finish which is smudgeproof and transferproof. This pencil will add the right amount of dimension to your lips, for that colourful on-trend look you crave.

It comes is 12 beautiful shades catering all color families making it a perfect match of your favourite lipstick shades.

•

These lip crayons boasts a remarkable formula that pushes the boundaries of color intensity with an extreme matte formula. This supreme formula glides on your lips effortlessly giving you the long lasting matte finish. This smudge proof lip crayon delivers a high colour payoff while feeling weightless on the lips making your lips feel feathery soft and light.