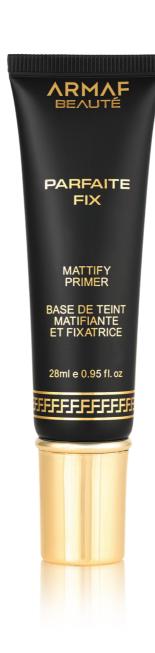

A COLOSSAL JOURNEY

An approach to embracing the **YOU** within. Extraordinary range of cosmetics for the beautiful **YOU**.

Our Story is **YOU**. The **YOU** that deserves

ARMAF BEAUTÉ

ARMAF Beauté

PARFAITE FIX
MATTIFY PRIMER

Parfaite Fix-Mattify Primer is a clear gel primer that will face shine head on for a complete matte finish. If you want to control your glow, use this primer as your base and add highlighter to the areas of your face you want radiance. It contains antioxidant-rich vitamin E to help nourish your skin.

- Gel Based Formula
- Matte Finish
- Controls shine on the face
- Enriched with Vit-E

The Parfaite Fix- Concealer is a vegan formula which is buildable, blendable and effortlessly covers & conceals blemishes and dark under eye circles for a flawlessly smooth base with a soft matte finish. This lightweight liquid concealer glides onto the skin easily with just a doe foot applicator.