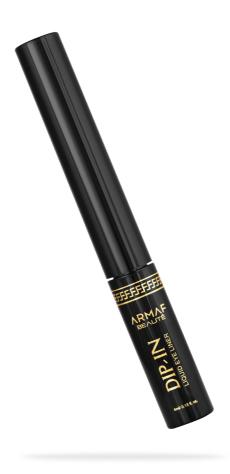

- Highly Pigmented
- Buildable
- Natural Look
- Easy Application
- ◆ Longwear

Brown

Armaf Beaute intense black formula is richly pigmented, quick drying and offers a slick finish for up to 12 hours. It is sweatproof and transferproof which keeps your look clean and mess free for long. Not forgetting its fine and flexible felt-tip that delivers insanely precise lines and hassle-free application with every stroke to help create fierce eyeliner looks.

Be your own Boss from bold graphic eye flicks to a simple wing, slay any look with utmost finesse

INTENSE BLACK

Glide It: Waterline Eyeliner combines the precision of a pencil and bold finish of a gel that stays upto 24 hours. This waterproof and smudge proof formula glides on smooth and deliver high impact gel finish. It can be used along the lash and waterline or extended to create a dramatic wing.