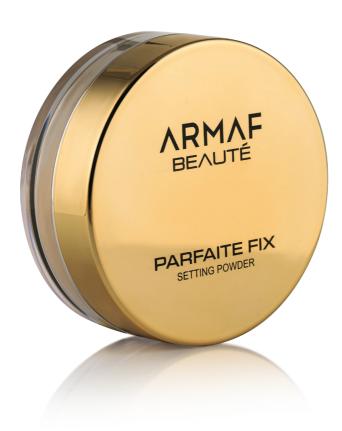

A lightweight, exquisite texture
Setting Powder that is packed with
delicate pigments for brightening
your skin in appropriate shade.
The ultra-fine and smooth powder
blends seamlessly into skin leaving
a soft, airbrushed matte finish
without cakey look and flashback in
photographs.

- Matte Finish
- Silky Texture
- Ultra-fine Powder
- Soft Focusing Effect
- Absorbs Oil and Shine
- Weightless Formula

Parfaite Fix-Compact is a feathery light powder that mops away any excess oil production and imparts a seamless veil on your skin. It blurs and smoothens imperfections, never settling into fine lines or creases. All you need to do is dab some compact on the sweat-prone zones of your face, and it will last you through the day, even if you decide to take a dip in the pool.