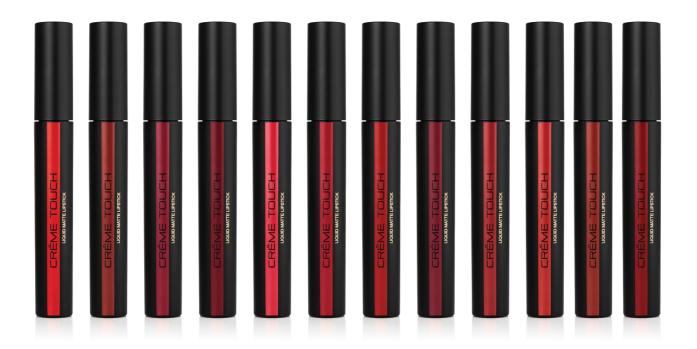

## CREME LIQUID MATTE LIPSTICK LIQUID MATTELIPSTICK Créme Touch Liquid Matte Lipstick

A lightweight creamy formulation that glides over the lips like butter. Comfortable wear for long hours with no compromise on lip hydration. Time to Say No to chapped and cracked lips.

- Highly Pigmented
- Single Swipe Payoff
- Soft Matte Finish
- Hydrating

**(** 

◆ Lightweight

This semi-matte lipstick is locked with rich pigments, glides on effortlessly and delivers a soft creamy matte finish in just a single stroke. This non-drying texture is light over the lips.