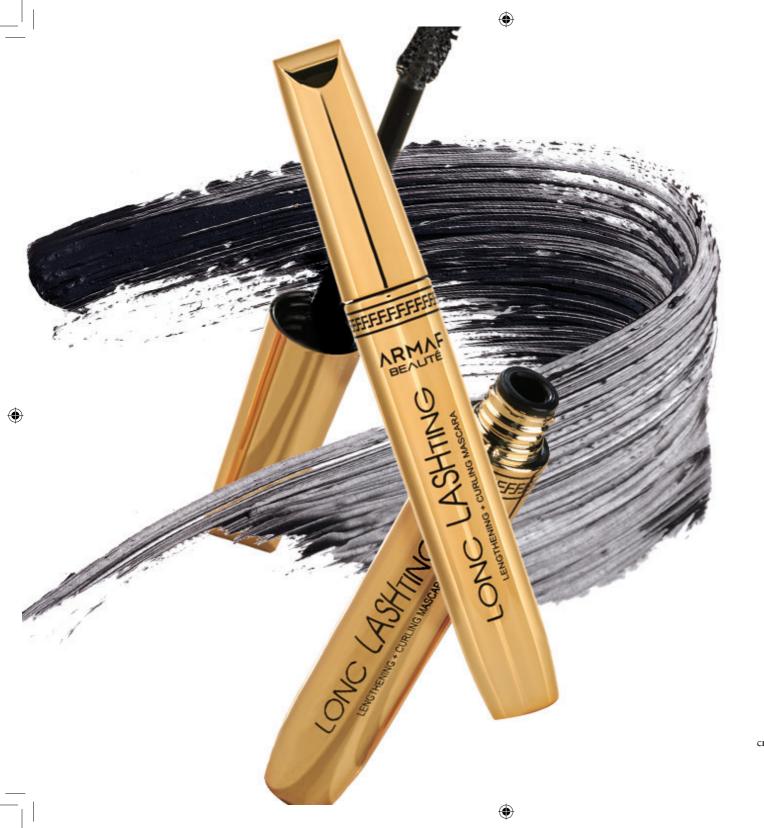

#### Long Lashting Mascara

- Clean & Precise Application
- Buildable
- Water Resistant
- Longwear
- No Clumping

Armaf Beaute Brow Strokes comes with 3 pronged tip that mimics natural brow hair, it fills in, feathers and gives your brows dimension. Its unique slim angled tip gives you the most defined strokes, without ever budging. The creamy formula glides on with ease and no tugging whatsoever. Just use a light hand for feather-like strokes and flaunt your bold, beautiful brows! What's more – it is also smudge-proof, transfer-proof, superbly pigmented and lasts for up to 16 hours!