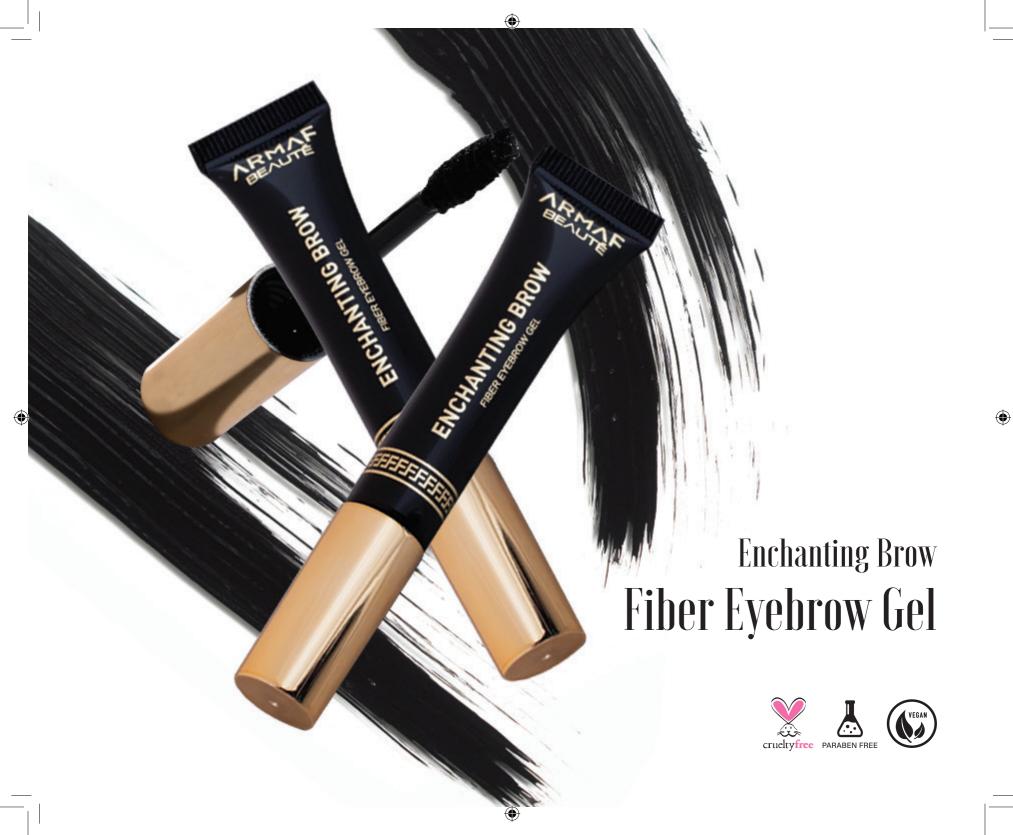

The unique smooth powder formula of Enchanting Brow Eyebrow Duo helps regain natural brow fullness and reshape brows. Each kit comes in two tones to create the perfect custom shade and follow your natural hair gradient whilst the buildable formula helps you dial up from soft definition to a bolder look using the double ended angled and spoolie brush included in the kit.

#### **ARMAF**BEAUTÉ

- Dual Tone Kit
- Easy Application
- ♦ Buildable Coverage
- Natural Look
- Intense Payoff

Expresso Cappuccino

Enhance your eyes, Glide into your lids, the attractive YOU.

- **Dual Tone Kit**
- **Easy Application**
- **Buildable Coverage**
- Natural Look
- Intense Payoff