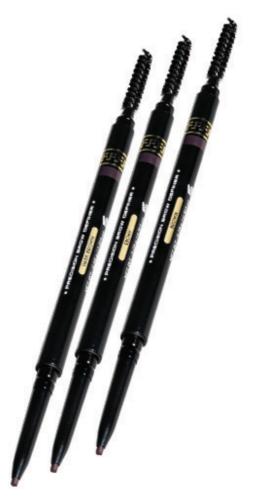

### **ARMAF**BEAUTÉ

Brown

With Armaf Beaute Precision Brow Definer build full beautiful brows with the ultra-thin micro brow pencil. It will define your brows by contouring the brow frame covering every gap evenly by creating hair-like strokes easy to blend & correct natural looking finish all day long convenient without sharpening