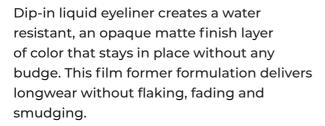

- Highly Pigmented
- Buildable
- Natural Look
- Easy Application
- ◆ Longwear

Brown

Armaf Beaute intense black formula is richly pigmented, quick drying and offers a slick finish for up to 12 hours. It is sweatproof and transferproof which keeps your look clean and mess free for long. Not forgetting its fine and flexible felt-tip that delivers insanely precise lines and hassle-free application with every stroke to help create fierce eyeliner looks.

Be your own Boss from bold graphic eye flicks to a simple wing, slay any look with utmost finesse

INTENSE BLACK

Glide It: Waterline Eyeliner combines the precision of a pencil and bold finish of a gel that stays upto 24 hours. This waterproof and smudge proof formula glides on smooth and deliver high impact gel finish. It can be used along the lash and waterline or extended to create a dramatic wing.