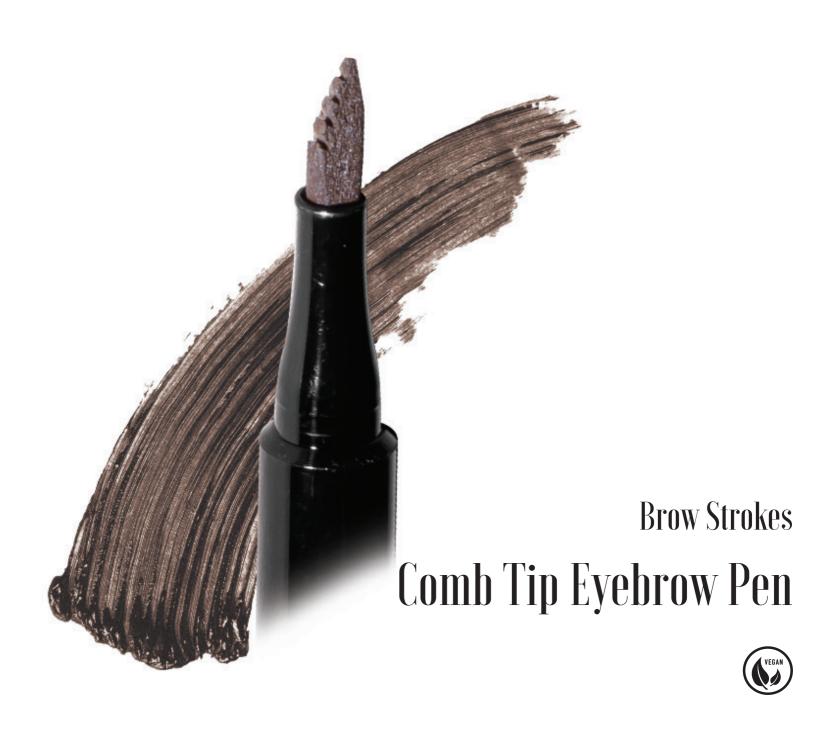

#### Long Lashting Mascara

- Clean & Precise Application
- Buildable
- Water Resistant
- Longwear
- No Clumping

Armaf Beaute Brow Strokes comes with 3 pronged tip that mimics natural brow hair, it fills in, feathers and gives your brows dimension. Its unique slim angled tip gives you the most defined strokes, without ever budging. The creamy formula glides on with ease and no tugging whatsoever. Just use a light hand for feather-like strokes and flaunt your bold, beautiful brows! What's more – it is also smudge-proof, transfer-proof, superbly pigmented and lasts for up to 16 hours!