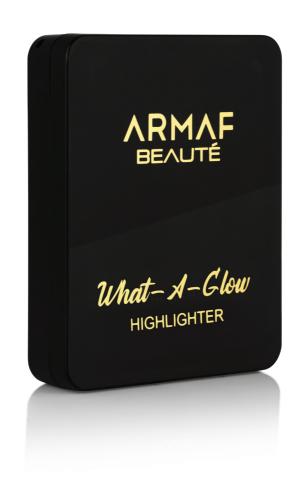

Orange Candy

Cinnamon Bun

Achieve a luminous and radiant glow with What-A-Glow Highlighter. This highlighter has a silky, smooth, and blendable formula that adds dimension and definition to the features. Infused with light-reflecting pigments, the this Highlighter gives a stunning, highshine finish and is perfect for adding radiance to your complexion. Designed to complement all skin tones.

- Ultra Fine Powder
- Natural Radiance
- Blendable
- One Stroke Glow
- Long Lasting
- Luminous Finish

Armaf Beaute Hydrating Micellar Water is designed for all skin type that deeply cleanses pores and smoothly removes make-up. Gently draws out impurities that can clog pores: pollution, makeup and dust. Use day and night for the skin that looks hydrated and clear for long period.