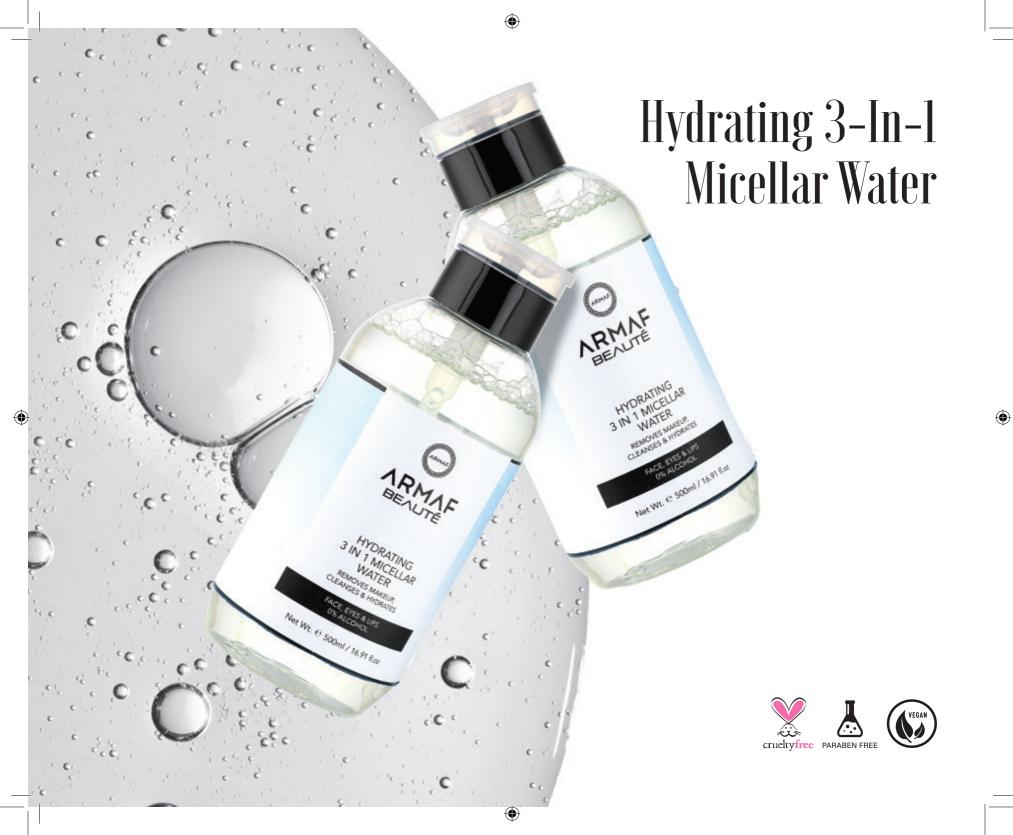

- Ultra Fine Powder
- Natural Radiance
- Blendable
- One Stroke Glow
- Long Lasting
- Luminous Finish

Armaf Beaute Hydrating Micellar Water is designed for all skin type that deeply cleanses pores and smoothly removes make-up. Gently draws out impurities that can clog pores: pollution, makeup and dust. Use day and night for the skin that looks hydrated and clear for long period.

- ♦ Balance Skin Tone
- Moisturizes & Hydrates
- Suitable for all skin types

ARMAF BEAUTÉ

•

**(** 

**(** 

Intense Shine is a moisturizing lip gloss that delivers a saturated, high shine color. The innovative formula is ultranourishing, smooth and provides intense immediate hydration the moment it is applied over lips. The lightweight pigment perfectly delivers highcoverage, wet-shine color in a single swipe.