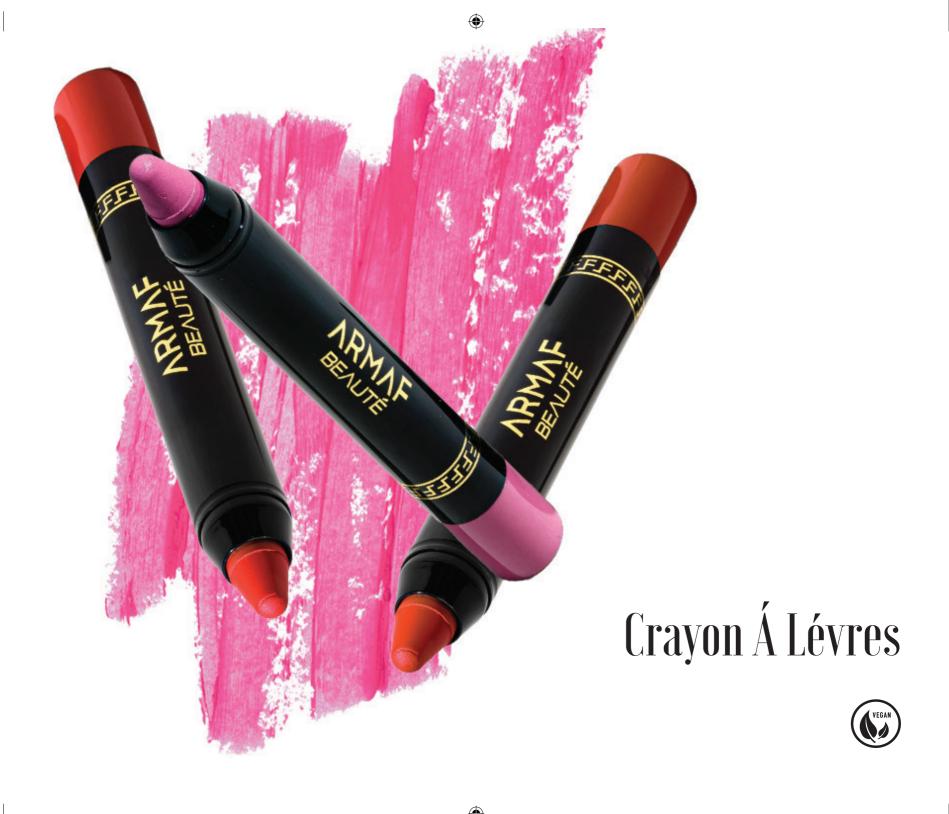

It comes is 12 beautiful shades catering all color families making it a perfect match of your favourite lipstick shades.

•

These lip crayons boasts a remarkable formula that pushes the boundaries of color intensity with an extreme matte formula. This supreme formula glides on your lips effortlessly giving you the long lasting matte finish. This smudge proof lip crayon delivers a high colour payoff while feeling weightless on the lips making your lips feel feathery soft and light.