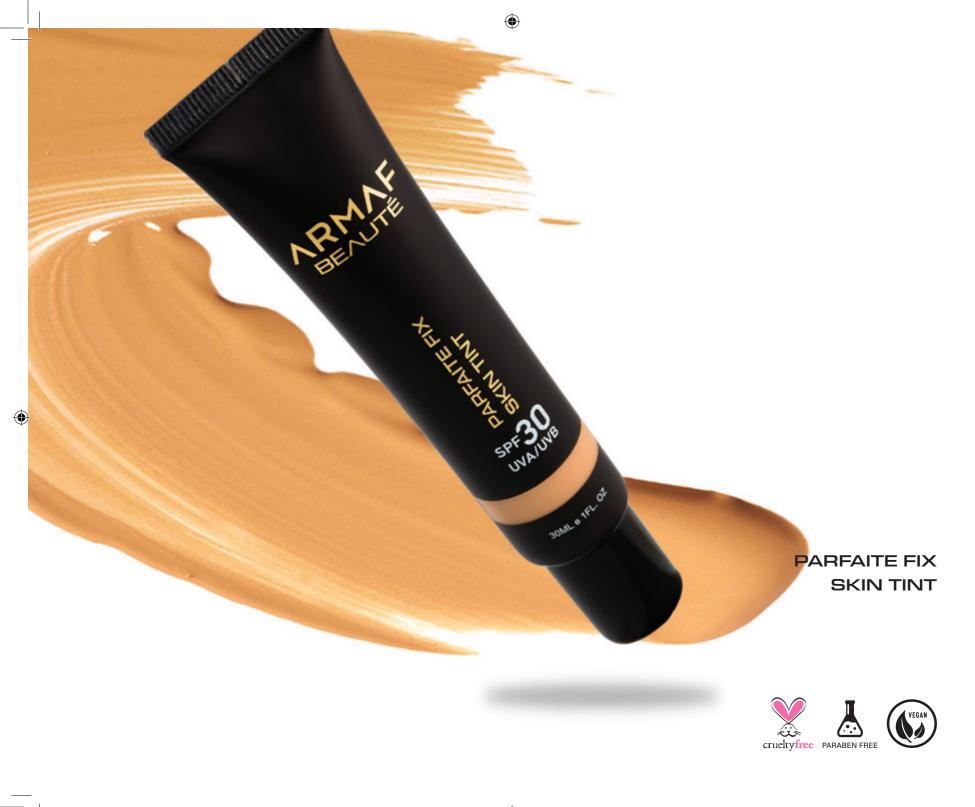

A natural looking skin tint with silk smooth texture that delivers breathable coverage and SPF protection with a semi-matte finish.

Sand

Honey

Warm

Semi Matte Finish

SPF 30 for Sun Protection

Breathable Coverage