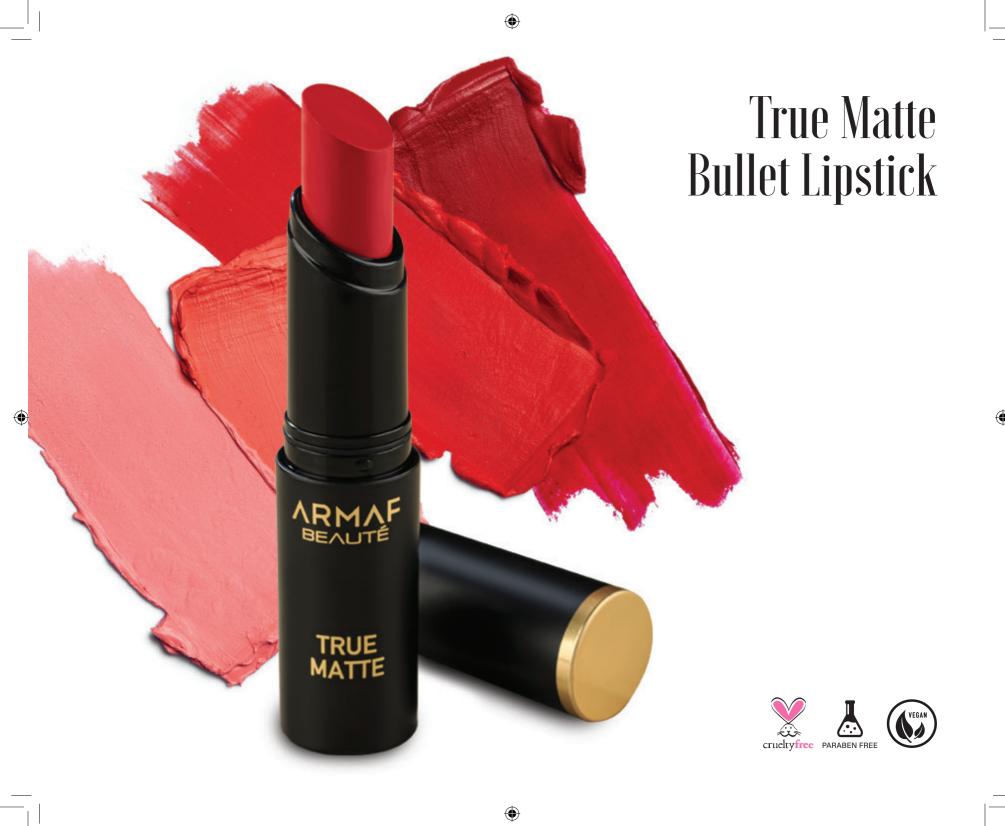

## CREME LIQUID MATTE LIPSTICK LIQUID MATTELIPSTICK Créme Touch Liquid Matte Lipstick

A lightweight creamy formulation that glides over the lips like butter. Comfortable wear for long hours with no compromise on lip hydration. Time to Say No to chapped and cracked lips.

- Highly Pigmented
- Single Swipe Payoff
- Soft Matte Finish
- Hydrating

**(** 

◆ Lightweight

This semi-matte lipstick is locked with rich pigments, glides on effortlessly and delivers a soft creamy matte finish in just a single stroke. This non-drying texture is light over the lips.